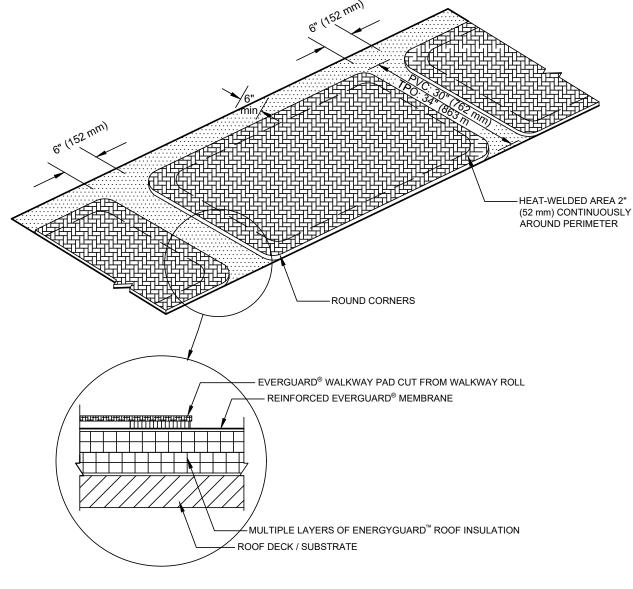

## **HEAT-WELDED WALKWAY PADS**

Scale: N.T.S.

## NOTE:

- 1. REMEMBER, DO NOT CROSS SEAMS WITH WALKWAY PADS 6" (152 mm) OFF EACH SEA
- 2. HEAT-WELD EDGE OF WALKWAY PADS CONTINUOUSL
- 3. REQUIRED AT ALL ROOF ACCESS POINT

Notes: This detail is in accordance with the BRANZ Appraisal and CodeMark certification. Please contact us for any required customization. © Ultraguard LTD