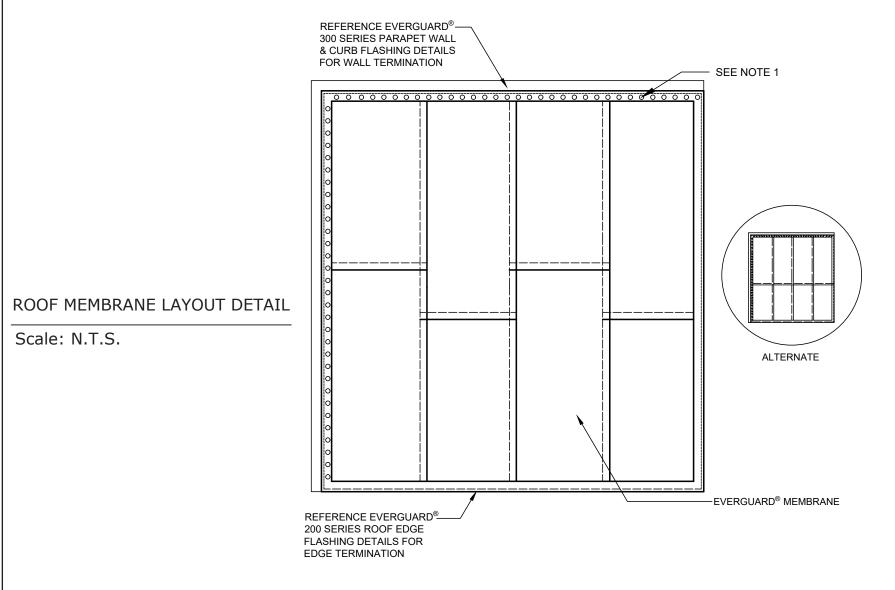

NOTE:

BRANZ Appraised Appraisal No.823 (2020) 1. SEE EVERGUARD<sup>®</sup> MECHANICALLY ATTACHED SPEC MANUAL TO DETERMINE FASTENER SPACING FOR VARIOUS DECK TYPES AND WIND UPLIFT REQUIREMENTS, AND FOR REQUIRED NUMBER OF PERIMETER HALF SHEETS. 2. FOR INSULATION THICKNESS GREATER THAN 8" (203 mm), A COVER BOARD IS REQUIRED ON MECHANICALLY ATTACH SYSTEMS ONLY.