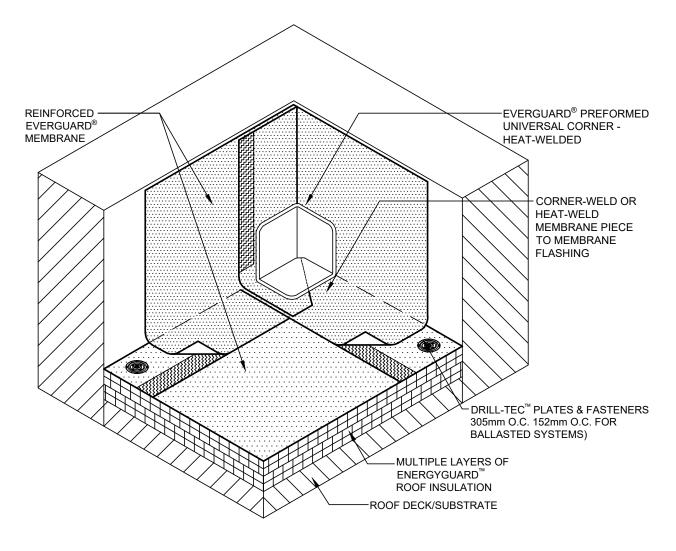

## PREFORMED UNIVERSAL CORNER

Scale: N.T.S.

## NOTE:

- 1. FOR INSULATION THICKNESS GREATER THAN 8" (203 mm), A COVER BOARD IS REQUIRED ON MECHANICALLY ATTACH SYSTEMS ONLY.
- 2. 25 YEAR GUARANTEES AND ABOVE MUST USE EXTREME ACCESSORI 3. FLASHINGS MAY BE ADHERED OR INSTALLED DRY. REFER TO 300 SERIE
- 4. INSIDE CORNERS MAY ALSO BE FIELD-FABRICATED USING UNREINFORCED MEMBRAN