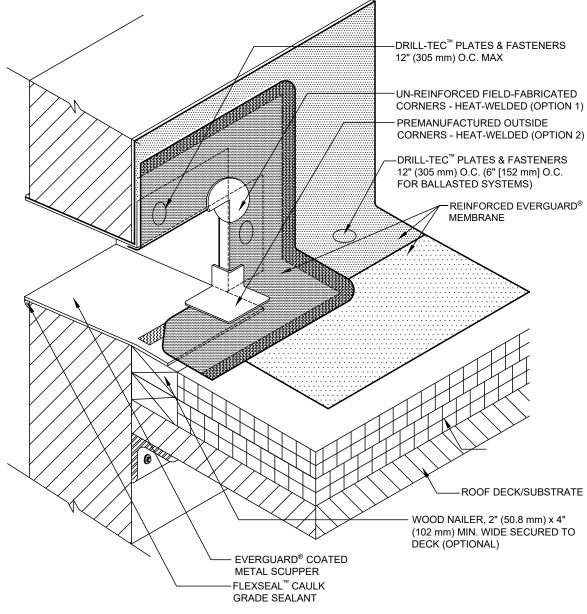

## COATED METAL WALL SCUPPER

Scale: N.T.S.

- NOTE: 1. FOR INSULATION THICKNESS GREATER THAN 8" (203 mm), A COVER BOARD IS REQUIRED ON MECHANICALLY FASTEN SYSTEMS ONLY.
  - 2. REMEMBER TO INSTALL EVERGUA \*\* UN-REINFORCED FIELD-FABRICATED OR PREMANUFACTURED OUTSIDE CORNERS TO THE SCUPPERS' FOUR ROOF-SIDE CORNERS.
  - 3. SCUPPER MUST BE SEALED OFF ON OUTSIDE OF BUILDIN