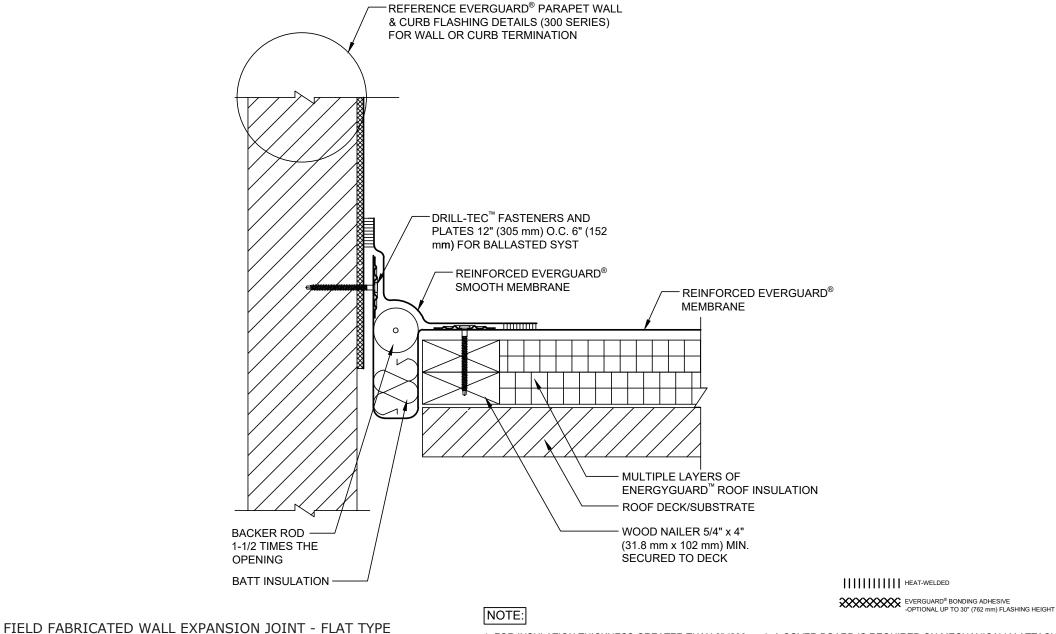

## Scale: N.T.S.

1. FOR INSULATION THICKNESS GREATER THAN 8" (203 mm), A COVER BOARD IS REQUIRED ON MECHANICALLY ATTACH SYSTEMS ONLY.

2. FIELD-FABRICATED EXPANSION JOINT SHOULD USE A SMOOTH BACKED MEMBRAN