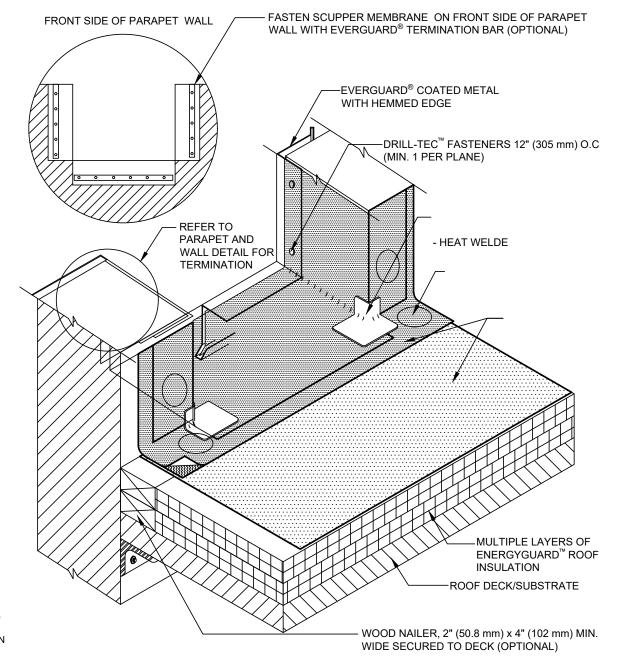

## SCUPPER - FIELD FABRICATED OPEN TOP

Scale: N.T.S.

## NOTE:

- 1.. DETAIL TO BE USED IN CONJUNCTION WITH STANDARD GUIDE SPECIFICATION CONTAINING REQUIREMENTS FOR NAILER INSULATION ETC.
- 2. . FOR INSULATION THICKNESS GREATER THAN 8" (203 mm), A COVER BOARD IS REQUIRED ON MECHANICALLY ATTACH SYSTEMS ONLY.