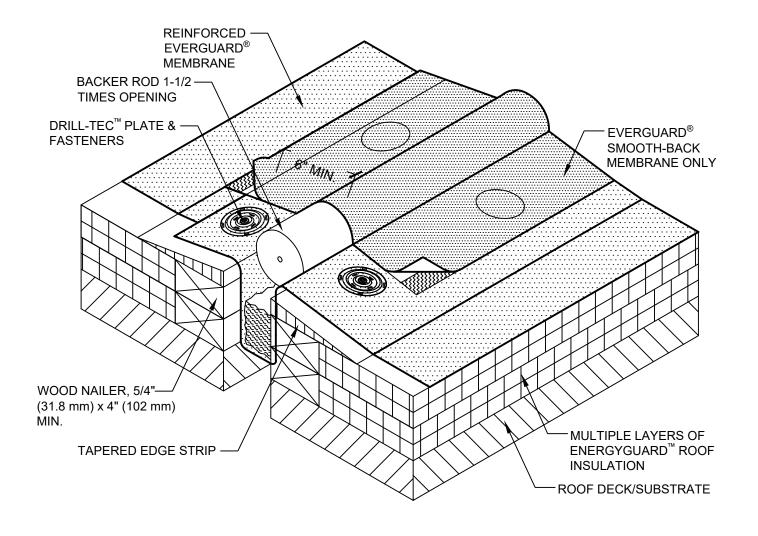

HEAT-WELDED

BATT INSULATION

FIELD FABRICATED EXPANSION JOINT DETAIL - FLAT TYPE

Scale: N.T.S.

NOTE:

- 1. FOR INSULATION THICKNESS GREATER THAN 8" (203 mm), A COVER BOARD IS REQUIRED ON MECHANICALLY ATTACH SYSTEMS ONLY.
- 2. FIELD-FABRICATED EXPANSION JOINT SHOULD NOT BE FLEECE-BACK OR SELF-ADHERING MEMBRANE. USE STANDA EVERGUARD MEMBRANE.