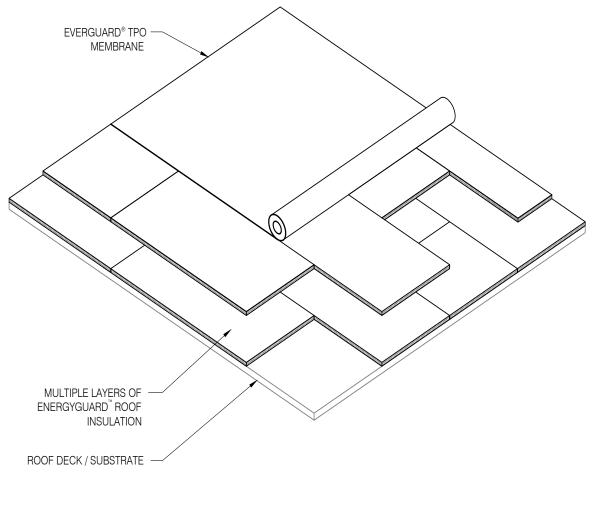

## SYSTEM DETAIL

Scale: N.T.S.

## NOTES:

- 1. REFER TO THE EVERGUARD<sup>®</sup> TPO ROOFING SYSTEM MANUALS ATTACHMENT TABLES FOR APPROVED INSULATION/SUBSTRATE AND ATTACHMENT.
- 2. INSULATION BOARDS MULTIPLE LAYERS MUST HAVE THE JOINTS BETWEEN THE BOARDS STAGGERED IN ALL DIRECTIONS A MINIMUM OF 152 mm BETWEEN LAYERS.