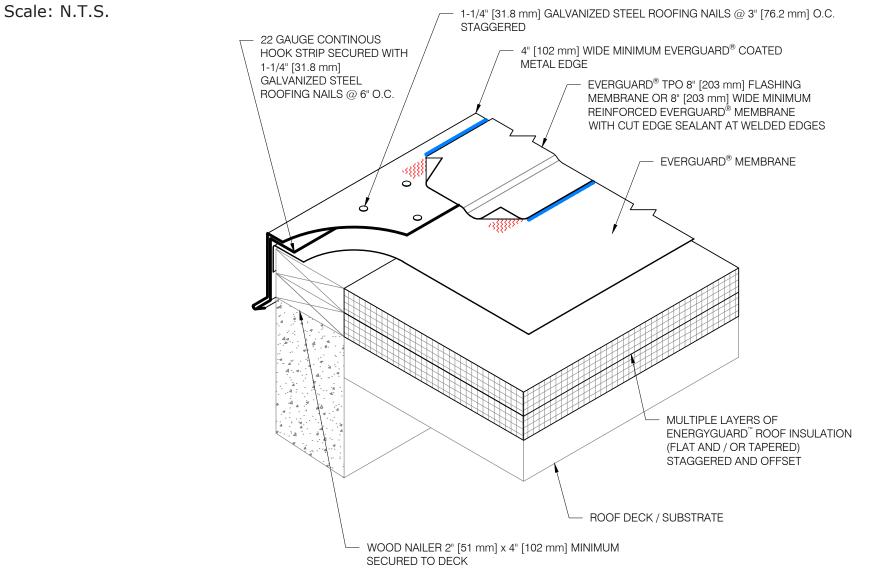

## COATED METAL DRIP EDGE

## NOTES: 1. FOR HEAT-WELDED LAPS, USE 1-1/2" [38.1 mm] WELD WITH MACHINE AUTOMATIC WELDER AND / OR 2" [50.8 mm] WELD WITH HAND WELDER.

- 2. DO NOT OVERLAP ENDS OF FLASHING WITH FLASHING STRIP.
- 3. CONTACT GAF FOR APPROPRIATE RECOMMENDATIONS NEEDED FOR ANSI/SPRI/FM4435/ES-1 DESIGN CRITERIA.

Notes: This detail is in accordance with the BRANZ Appraisal and CodeMark certification. Please contact us for any required customization. © Ultraguard LTD Technical Support and Advice: Email: technical@gaf.nz Call: 0800 42 33 55 Web: www.gafroofing.co.nz/TPO GAF New Zealand Distributor