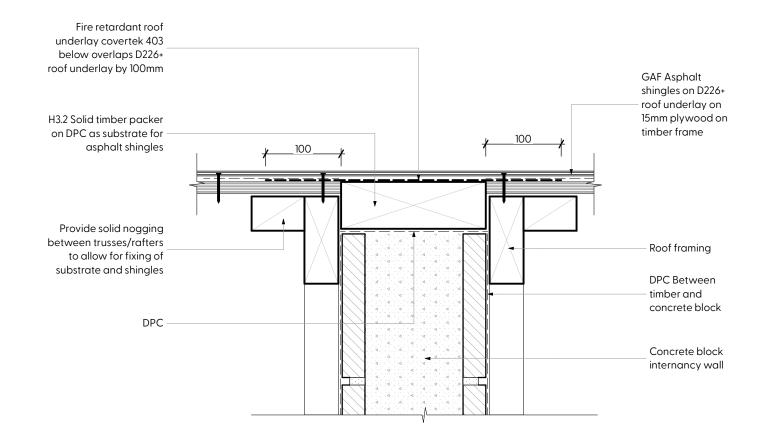

## INTERTENANCY ROOF JUCTION (BLOCK WALL)

Scale: N.T.S.

Notes: This detail is in accordance with the BRANZ Appraisal certification. Contact us for any required customization. © Ultraguard LTD

## Notes:

This detail has been designed by **DEASIGNFIRE Architects & Fire** Consultants for GAF Shingle systems, BRANZ Appraisal 529.

Detail has been externally reviewed BRANZ Technical Services.

А