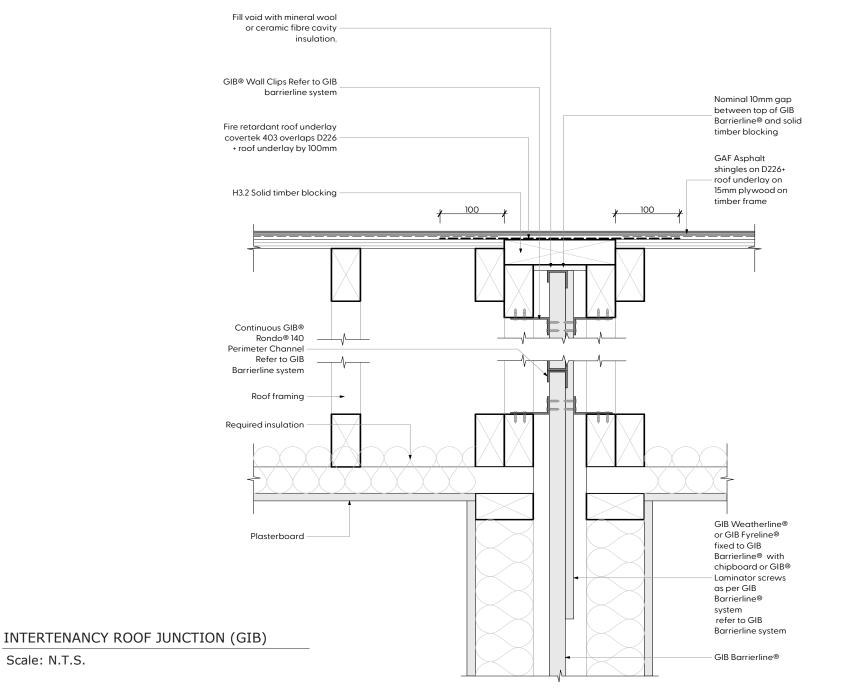

## Notes:

This detail has been designed by DEASIGNFIRE Architects & Fire Consultants for GAF Shingle systems, BRANZ Appraisal 529.

Detail has been externally reviewed by (GIB) Winstone Wallboards LTD and BRANZ Technical Services.

## Drawing Title: GAF Asphalt Shinale Roofina

| REF:  | Date:      | Version: |
|-------|------------|----------|
| S-134 | 03/02/2025 | А        |