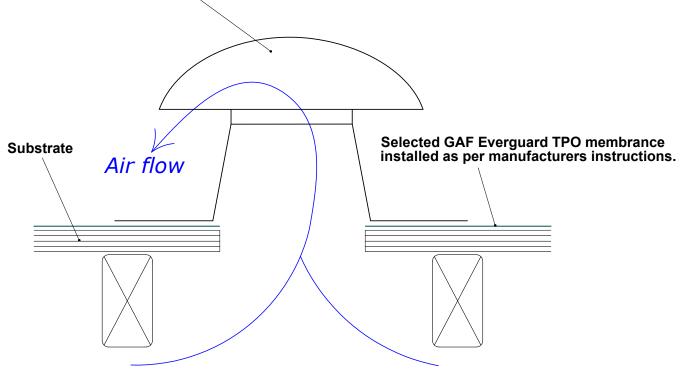

Masterflow TPO vent for TPO and Torch system. Aluminium powder coated in white, grey or black with an inside diameter of 115-160mm.

## Design notes:

- 1. Use 2 GAF Masterflow vents per 70m2 area. Ensure cross flow ventilation between blocking supports.
- 2 Castellated battens can be used under plywood substrate or 20mm holes applied to the blocking.

  3. Substrate to comply with GAF substrate checklist readiness sheet www.gafroofing.co.nz/tpo-docs/

  4. Ventilation is not required with PIR ISO insulation board substrate.