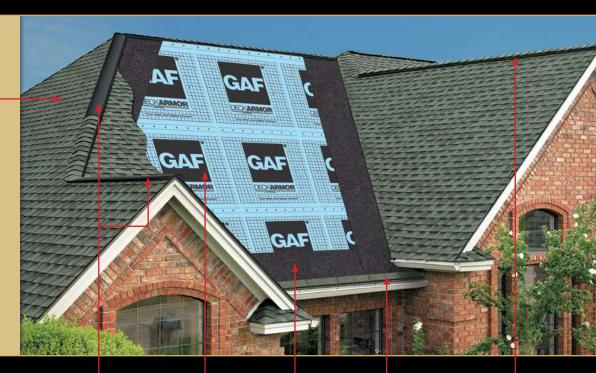

# More Than Just Coverage On Your Shingles! Get Automatic Lifetime Protection On Your Entire GAF Roofing System!\*

#### When you install any GAF Lifetime Shingle and at least 3 qualifying GAF accessories, you'll automatically get:

- A Lifetime ltd. warranty on your shingles and all qualifying GAF accessories!\*
  Non-prorated coverage for the first 10 years!\*

Helps remove excess heat and moisture from your attic to promote energy efficiency in your home and help extend the life of your roof.

### Roof Deck Protection

GAF

Provides an exceptionally strong layer of protection against wind-driven rain; some even allow moisture to escape from your attic. Also, lies flatter for a better-looking roof.

#### Leak Barrier

GAF

Provides exceptional protection against leaks caused by roof settling and extreme weather. Ideal upgrade at all vulnerable areas (including at the eaves in the North<sup>†</sup>).

> WEST 800-445-9330

#### Starter Strip Shingles

Saves time, eliminates waste, and reduces the risk of blow-off...and may even help qualify for upgraded wind warranty coverage (see GAF Shingle & Accessory Ltd. Warranty\* for details).

Ridge Cap Shingles

GAF

Enhances the beauty of your home while guarding against Teaks at the hips and ridges.

See GAF Shingle & Accessory Ltd. Warranty for complete coverage and restrictions. The word "Litetime" means as long as the original individual owner(s) of a single-family detached residence for the second owner(s) in certain testoance for the second owner(s) in certain circumstances) owns the property where the shingles and accessories are installed. For owners/structures not meeting the above criteria, Lifetime coverage is not applicable. Lifetime tid, warranty on accessories requires the use of at least three qualifying GAF accessories and the use of Lifetime Shingles.