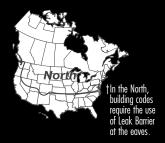

#### Leak Barrier

GAF

Provides exceptional protection against leaks caused by roof settling and extreme weather. Ideal upgrade at all vulnerable areas (including at the eaves in the North<sup>†</sup>).

> WEST 800-445-9330