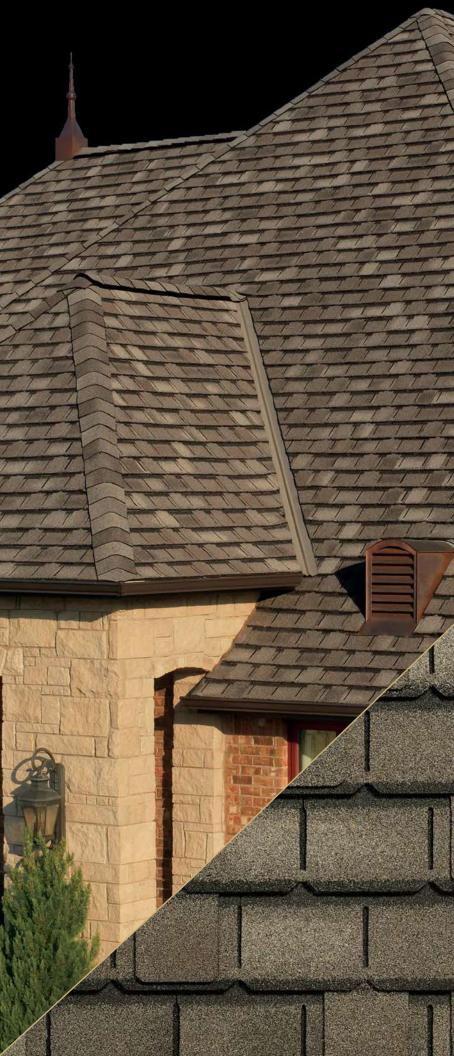

# Antique Slate

Like an exquisitely written script, Antique Slate captivates and impresses all who experience its cool, neutral character. Elegant and enduring, this remarkable roof stands the test of time — making a definitive statement on your home like no other in its class.

Note: It is difficult to reproduce the color clarity and actual color blends of these products. Before selecting your color, please ask to see several full-size chingles

1999

You've always been drawn to the classics. From the books you read to the clothes you wear, and most strikingly to the music you play, it's a defining part of your life. This very fact resonates with everyone who experiences your Camelot® roof for the first time. It's a signature work that, much like a time-honored composition, endures and leaves a lasting impression.