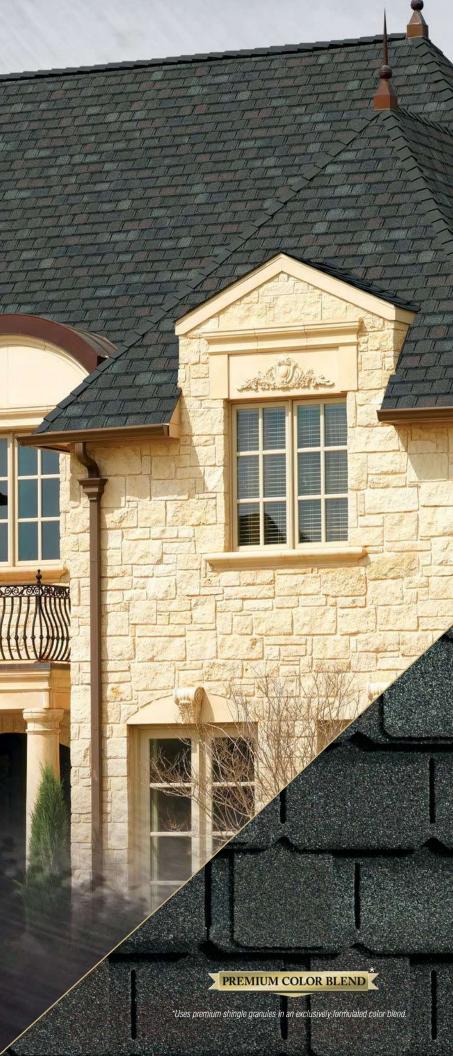

# Antique Slate

Like an exquisitely written script, Antique Slate captivates and impresses all who experience its cool, neutral character. Elegant and enduring, this remarkable roof stands the test of time — making a definitive statement on your home like no other in its class.