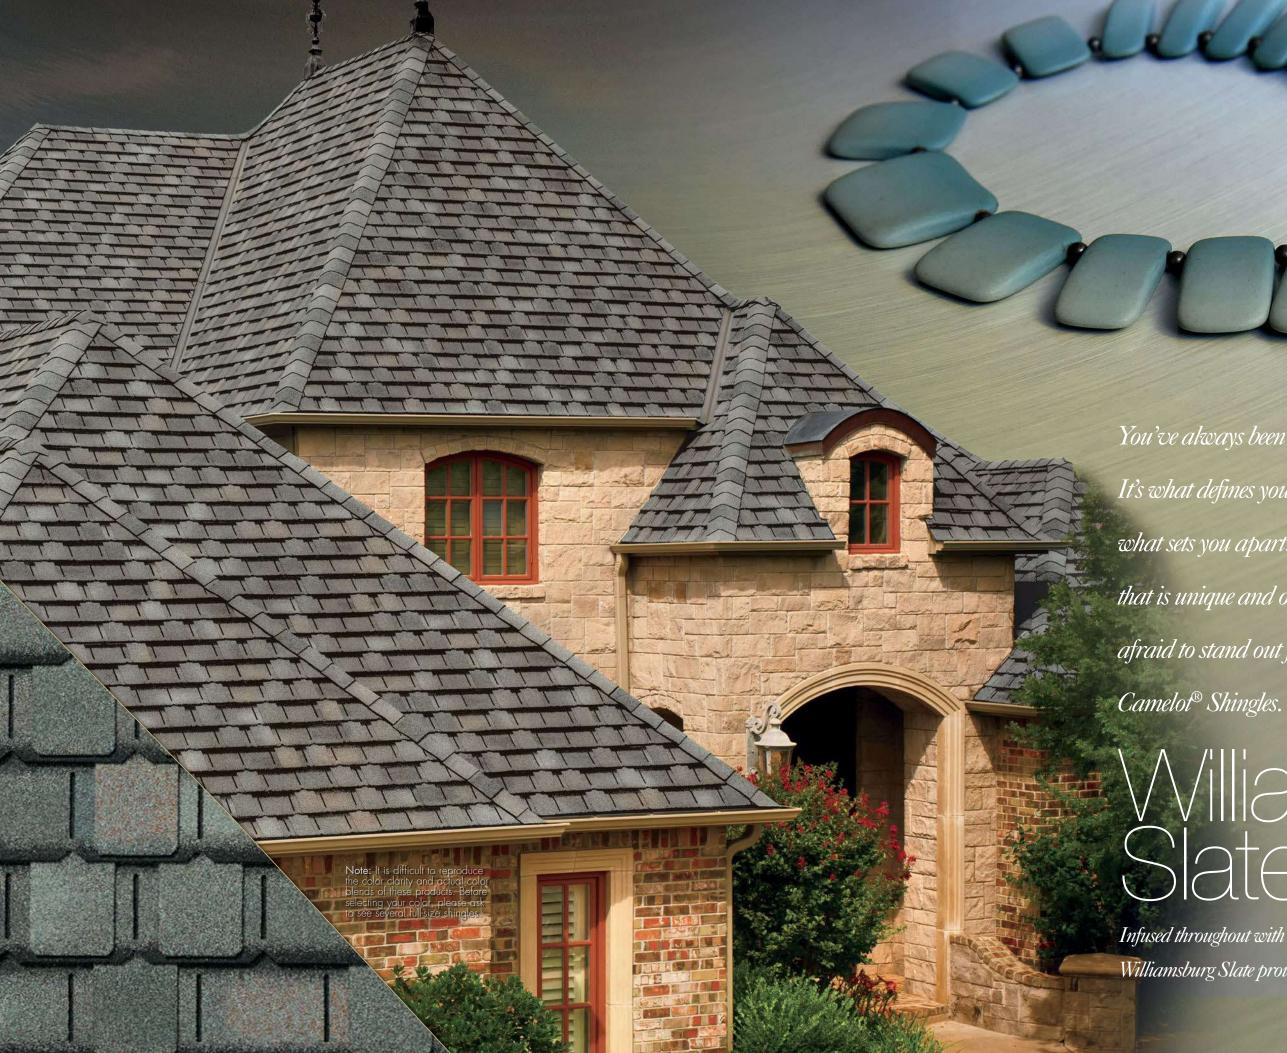

# Williamsburg Slate

Infused throughout with distinctive reddish undertones, Williamsburg Slate proudly stands in a class all by itself. You have an eye for the exceptional, and it shows. The vibrant Meiping vase in your foyer, the collection of rare Italian reds in your wine cellar—these are but a few examples of your discriminating taste. Another is your Camelot® roof, with its distinctive and sophisticated design. (No wonder your guests ask about it so often.)