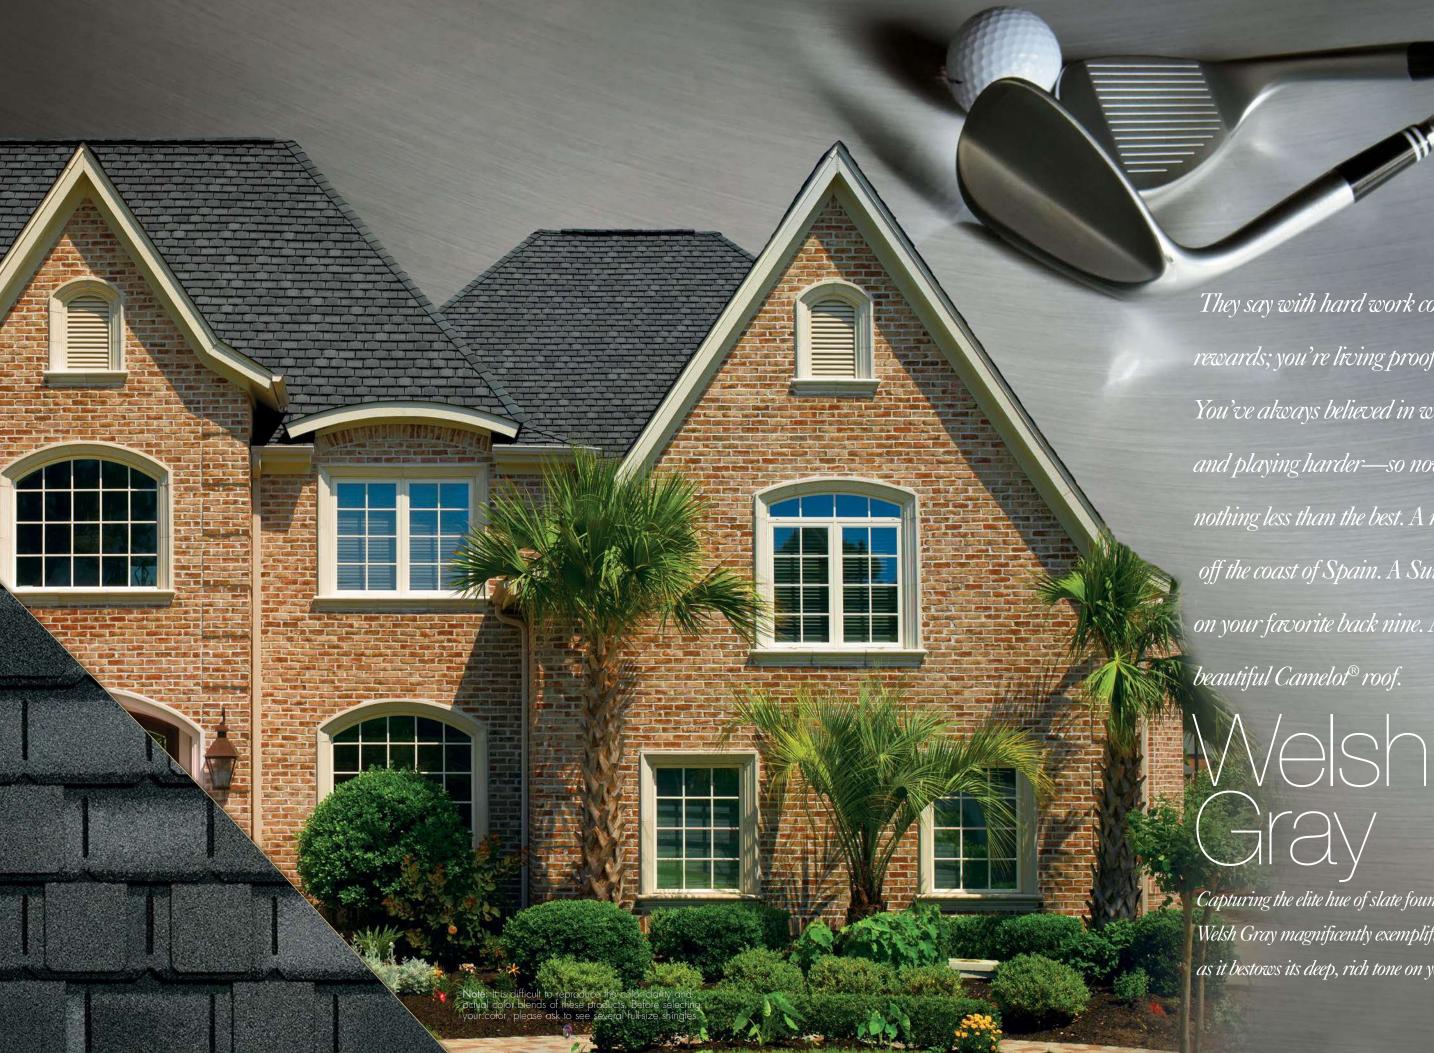

Capturing the elite hue of slate found in Scotland, Welsh Gray magnificently exemplifies the fruit of labor as it bestows its deep, rich tone on your home.

Your home is a sanctuary for the treasures of your life. All are fond reminders of the journeys you've taken—none more so than the remarkable collection of fine European crystal you so painstakingly assembled during your years abroad. Your latest find is your Camelot® roof, which holds a special place of honor as it shelters every last one of your cherished memories.