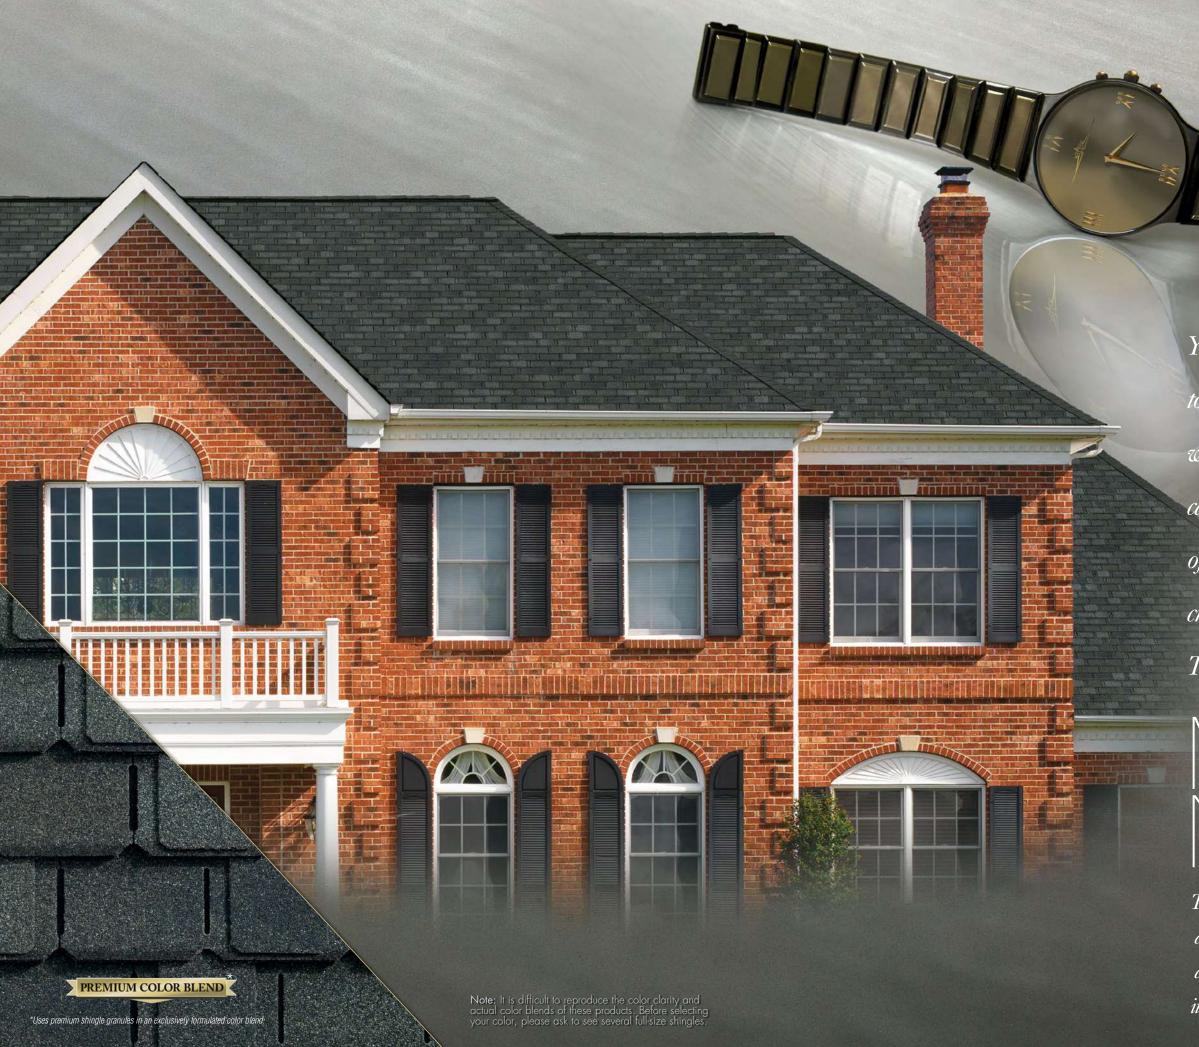

Capturing the elite hue of slate found in Scotland, Welsh Gray magnificently exemplifies the fruit of labor as it bestows its deep, rich tone on your home.

Your home is a sanctuary for the treasures of your life. All are fond reminders of the journeys you've taken—none more so than the remarkable collection of fine European crystal you so painstakingly assembled during your years abroad. Your latest find is your Camelot® roof, which holds a special place of honor as it shelters every last one of your cherished memories.