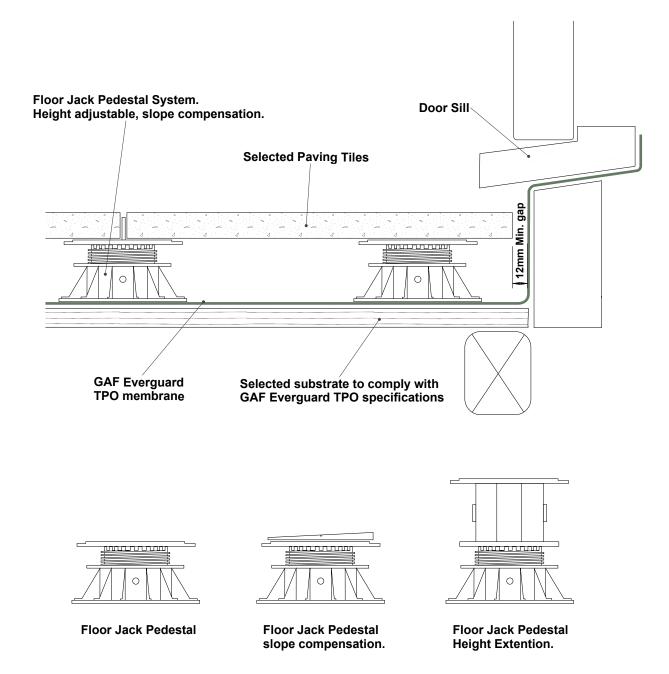

| GAF | DRAWING: FLOOR JACK PEDESTAL -<br>DOOR SILL | DATE:<br>10 JUNE 2014 | detail:<br>604 |                                           |
|-----|---------------------------------------------|-----------------------|----------------|-------------------------------------------|
|     | DETAILS FOR:<br>EVERGUARD TPO ROOFING       | SCALE:<br>N/A         |                | <b>BRANZ Appraised</b><br>Apprasal No 529 |