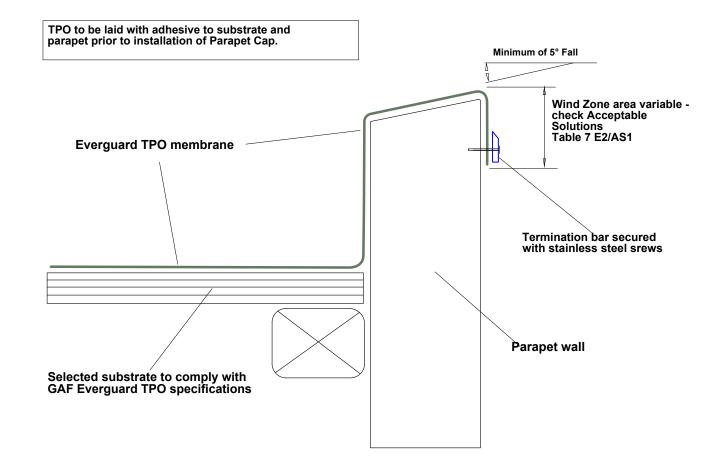

| GAE | DRAWING:<br>PARAPET FLASHING          | DATE:<br>10 JUNE 2014 | detail:<br>101 |                                    |
|-----|---------------------------------------|-----------------------|----------------|------------------------------------|
| GAP | DETAILS FOR:<br>EVERGUARD TPO ROOFING | SCALE:<br>N/A         |                | BRANZ Appraised<br>Apprasal No 529 |