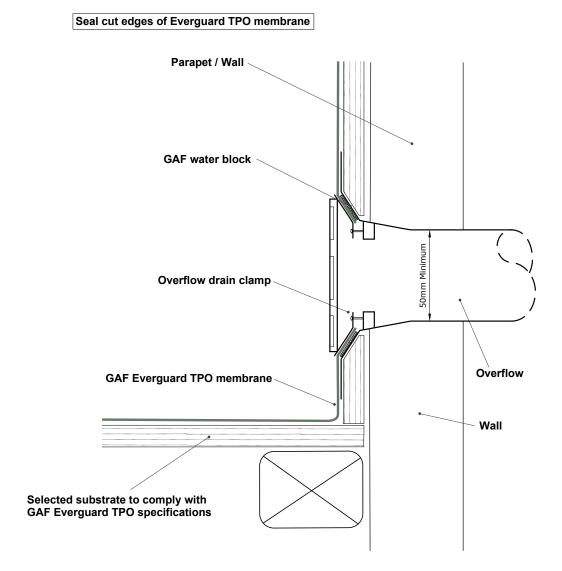

| CAE | DRAWING:<br>OVERFLOW PARAPET DRAIN    | DATE:<br>10 JUNE 2014 | DETAIL:<br>508 |                                    |
|-----|---------------------------------------|-----------------------|----------------|------------------------------------|
| GAP | DETAILS FOR:<br>EVERGUARD TPO ROOFING | SCALE:<br>N/A         |                | BRANZ Appraised<br>Apprasal No 529 |