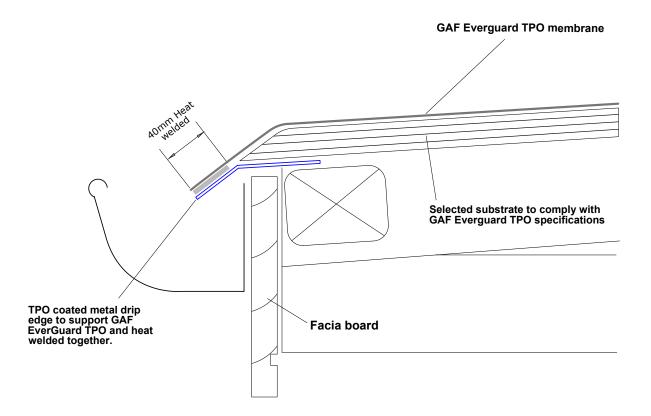

| GAE | DRAWING:<br>DRIP EDGE ALTERNATIVE     | DATE:<br>10 JUNE 2014 | detail:<br>103 |                                           |
|-----|---------------------------------------|-----------------------|----------------|-------------------------------------------|
| GAP | DETAILS FOR:<br>EVERGUARD TPO ROOFING | SCALE:<br>N/A         |                | <b>BRANZ Appraised</b><br>Apprasal No 529 |