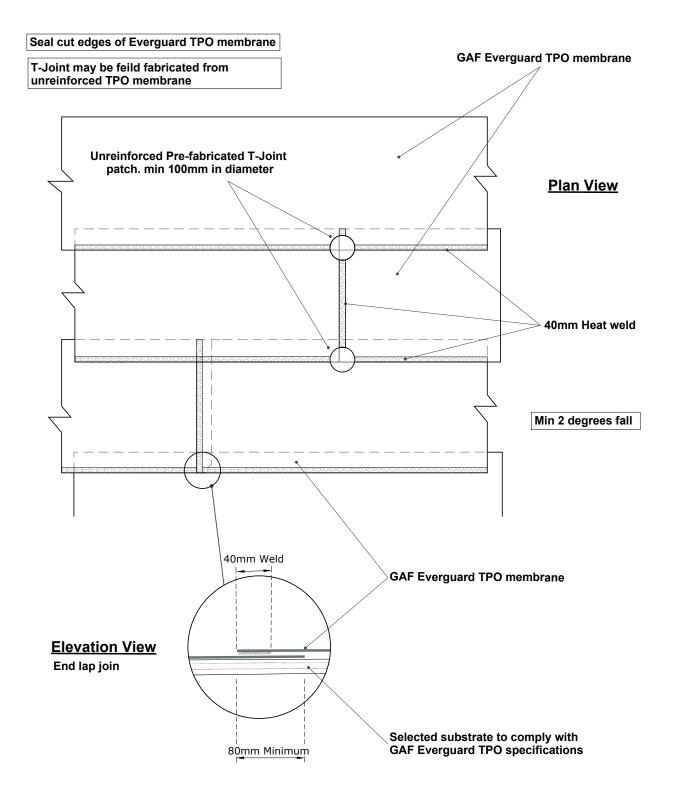

BRANZ Appraised

Apprasal No 529

| CAE | DRAWING:<br>T-JOINT / END JOINT DETAIL | DATE:<br>10 JUNE 2014 | detail:<br>401 |                                           |
|-----|----------------------------------------|-----------------------|----------------|-------------------------------------------|
| GAP | DETAILS FOR:<br>EVERGUARD TPO ROOFING  | SCALE:<br>N/A         |                | <b>BRANZ Appraised</b><br>Apprasal No 529 |