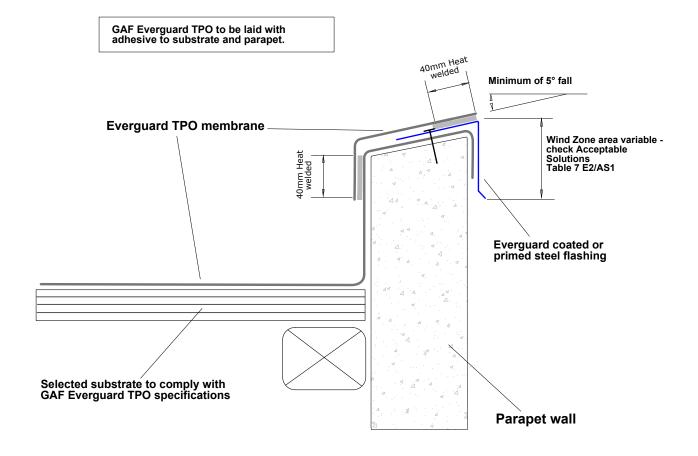

| GAE | DRAWING:<br>PARAPET WALL ALTERNATIVE  | DATE:<br>10 JUNE 2014 | DETAIL:<br>102 |                                    |
|-----|---------------------------------------|-----------------------|----------------|------------------------------------|
| GAP | DETAILS FOR:<br>EVERGUARD TPO ROOFING | SCALE:<br>N/A         |                | BRANZ Appraised<br>Apprasal No 529 |