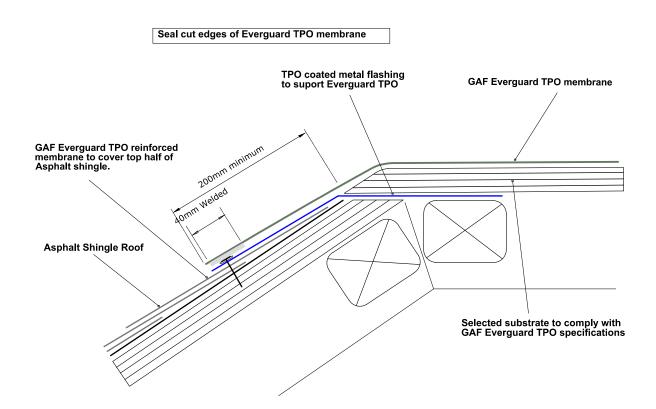

| CAE | DRAWING:<br>TRANSITION - SHINGLE ROOF | date:<br>10 JUNE 2014 | DETAIL:<br>302 |                                           |
|-----|---------------------------------------|-----------------------|----------------|-------------------------------------------|
| GAP | DETAILS FOR:<br>EVERGUARD TPO ROOFING | SCALE:<br>N/A         |                | <b>BRANZ Appraised</b><br>Apprasal No 529 |