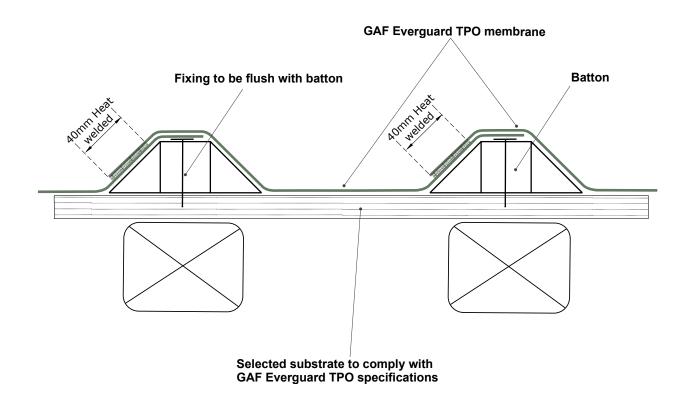

| GAF | DRAWING:<br>DRESSED BATTEN            | DATE:<br>10 JUNE 2014 | detail:<br>408 |                                           |
|-----|---------------------------------------|-----------------------|----------------|-------------------------------------------|
|     | DETAILS FOR:<br>EVERGUARD TPO ROOFING | SCALE:<br>N/A         |                | <b>BRANZ Appraised</b><br>Apprasal No 529 |