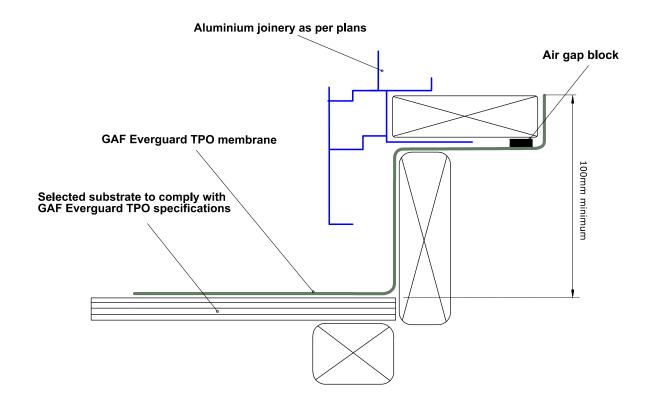

| GAF | DRAWING:<br>TPO TO ALUMINIUM JOINERY  | DATE:<br>10 JUNE 2014 | DETAIL:<br>305 |                                           |
|-----|---------------------------------------|-----------------------|----------------|-------------------------------------------|
|     | DETAILS FOR:<br>EVERGUARD TPO ROOFING | SCALE:<br>N/A         |                | <b>BRANZ Appraised</b><br>Apprasal No 529 |