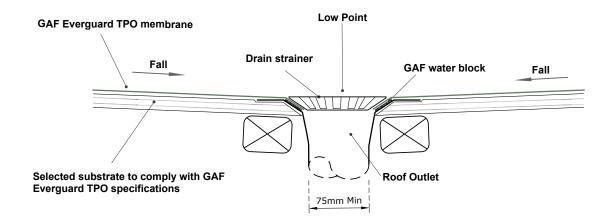

CONSTRUCTION DETAILS FOR 'GAF TPO SINGLE-PLY ROOFING SYSTEM'

Drain / Dropper

# Low Point Outlet

| GAE | DRAWING:<br>DRAIN / DROPPER           | DATE:<br>10 JUNE 2014 | DETAIL:<br>506 |                                           |
|-----|---------------------------------------|-----------------------|----------------|-------------------------------------------|
| GAP | DETAILS FOR:<br>EVERGUARD TPO ROOFING | SCALE:<br>N/A         |                | <b>BRANZ Appraised</b><br>Apprasal No 529 |