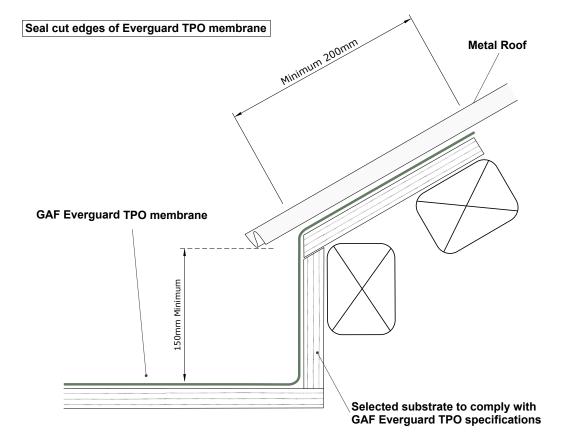

| GAF | DRAWING:<br>TRANSITION - METAL ROOF   | DATE:<br>10 JUNE 2014 | detail:<br>301 |                                           |
|-----|---------------------------------------|-----------------------|----------------|-------------------------------------------|
|     | DETAILS FOR:<br>EVERGUARD TPO ROOFING | SCALE:<br>N/A         |                | <b>BRANZ Appraised</b><br>Apprasal No 529 |