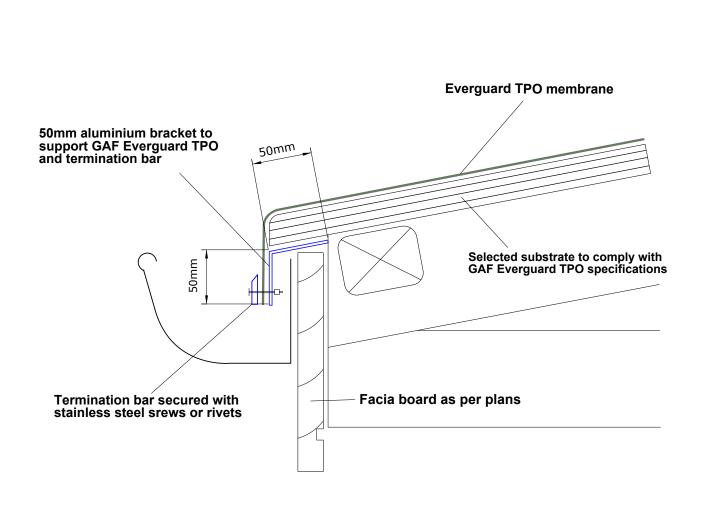

| GAE | DRAWING:<br>PARAPET TERMINATION BAR   | DATE:<br>10 JUNE 2014 | DETAIL:<br>107 |                                           |
|-----|---------------------------------------|-----------------------|----------------|-------------------------------------------|
| GAF | DETAILS FOR:<br>EVERGUARD TPO ROOFING | SCALE:<br>N/A         |                | <b>BRANZ Appraised</b><br>Apprasal No 529 |