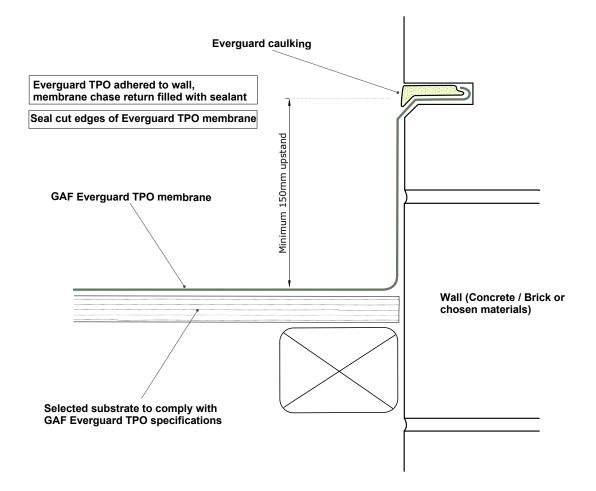

| GAF | DRAWING:<br>TRANSITION - WALL         | DATE:<br>10 JUNE 2014 | DETAIL:<br>203 | ×                                         |
|-----|---------------------------------------|-----------------------|----------------|-------------------------------------------|
|     | DETAILS FOR:<br>EVERGUARD TPO ROOFING | SCALE:<br>N/A         |                | <b>BRANZ Appraised</b><br>Apprasal No 529 |