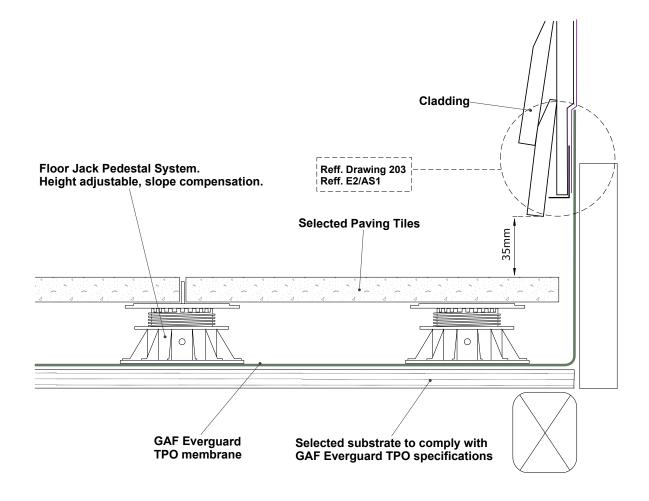

| GAF | DRAWING: FLOOR JACK PEDESTAL -<br>PAVING TILES | DATE:<br>10 JUNE 2014 | detail: 603 |                                           |
|-----|------------------------------------------------|-----------------------|-------------|-------------------------------------------|
|     | DETAILS FOR:<br>EVERGUARD TPO ROOFING          | SCALE:<br>N/A         |             | <b>BRANZ Appraised</b><br>Apprasal No 529 |