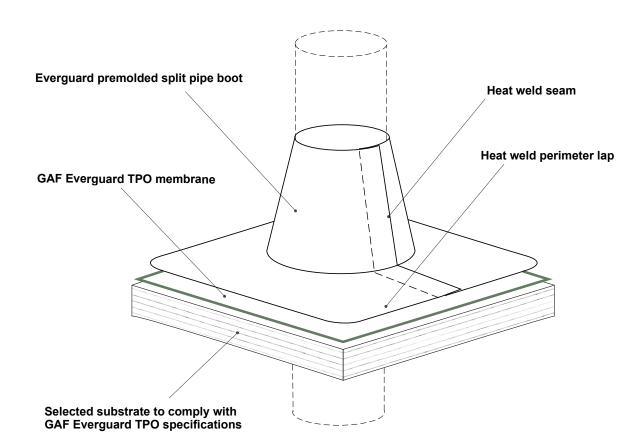

CONSTRUCTION DETAILS FOR 'GAF TPO SINGLE-PLY ROOFING SYSTEM'

Seal cut edges of Everguard TPO membrane

| GAF | DRAWING:<br>SPLIT PIPE BOOT           | DATE:<br>10 JUNE 2014 | DETAIL:<br>502 |                                           |
|-----|---------------------------------------|-----------------------|----------------|-------------------------------------------|
|     | DETAILS FOR:<br>EVERGUARD TPO ROOFING | SCALE:<br>N/A         |                | <b>BRANZ Appraised</b><br>Apprasal No 529 |