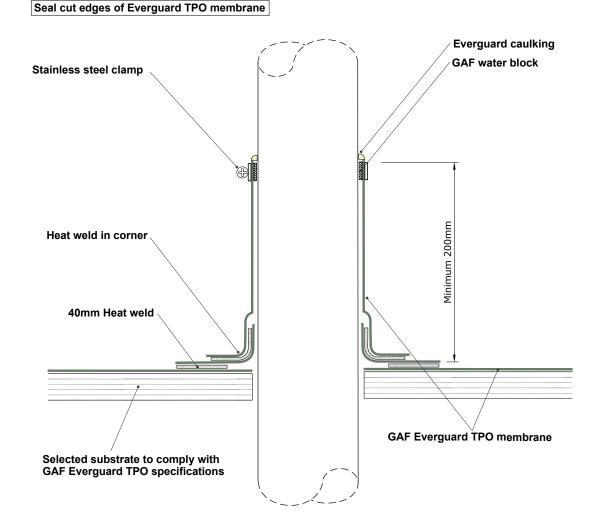

| CAE | DRAWING:<br>PIPE PENETRATION          | DATE:<br>10 JUNE 2014 | detail:<br>501 |                                    |
|-----|---------------------------------------|-----------------------|----------------|------------------------------------|
| GAP | DETAILS FOR:<br>EVERGUARD TPO ROOFING | SCALE:<br>N/A         |                | BRANZ Appraised<br>Apprasal No 529 |