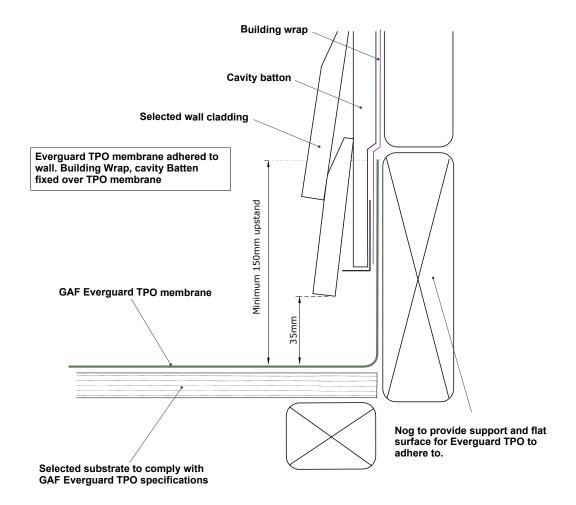

| GAF | DRAWING:<br>TRANSITION - WALL         | DATE:<br>10 JUNE 2014 | DETAIL:<br>203 | ×                                         |
|-----|---------------------------------------|-----------------------|----------------|-------------------------------------------|
|     | DETAILS FOR:<br>EVERGUARD TPO ROOFING | SCALE:<br>N/A         |                | <b>BRANZ Appraised</b><br>Apprasal No 529 |