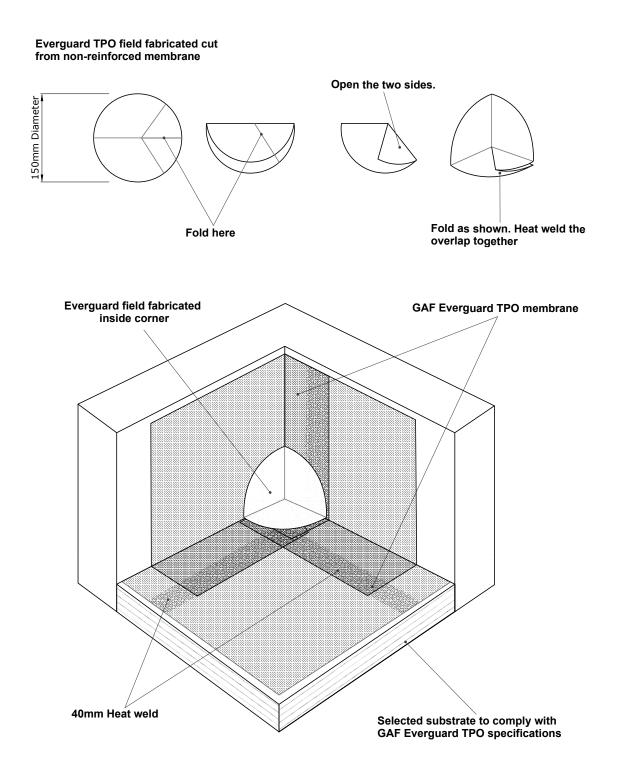

#### Seal cut edges of Everguard TPO membrane

Min 2 degrees fall

| GAF | DRAWING:<br>PRE-FORMED INSIDE CORNER  | DATE:<br>10 JUNE 2014 | detail:<br>402 |                                           |
|-----|---------------------------------------|-----------------------|----------------|-------------------------------------------|
|     | DETAILS FOR:<br>EVERGUARD TPO ROOFING | SCALE:<br>N/A         |                | <b>BRANZ Appraised</b><br>Apprasal No 529 |

| GAF | DRAWING:<br>FABRICATED INSIDE CORNER  | DATE:<br>10 JUNE 2014 | detail:<br>404 |                                    |
|-----|---------------------------------------|-----------------------|----------------|------------------------------------|
|     | DETAILS FOR:<br>EVERGUARD TPO ROOFING | SCALE:<br>N/A         |                | BRANZ Appraised<br>Apprasal No 529 |