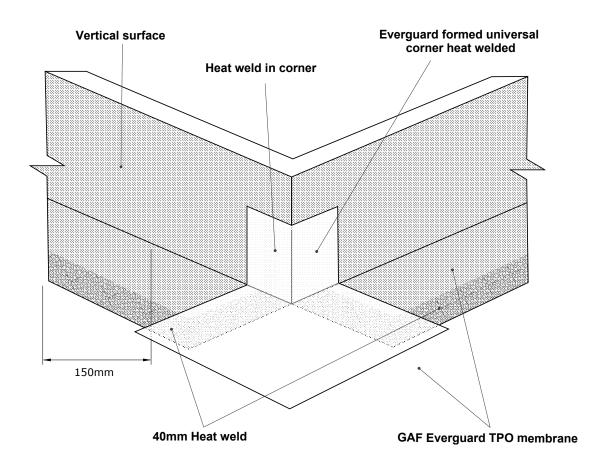

### Seal cut edges of Everguard TPO membrane

| GAF | DRAWING:<br>WALL / CURB OUTSIDE CORNER | DATE:<br>10 JUNE 2014 | detail:<br>406 |                                           |
|-----|----------------------------------------|-----------------------|----------------|-------------------------------------------|
|     | DETAILS FOR:<br>EVERGUARD TPO ROOFING  | SCALE:<br>N/A         |                | <b>BRANZ Appraised</b><br>Apprasal No 529 |