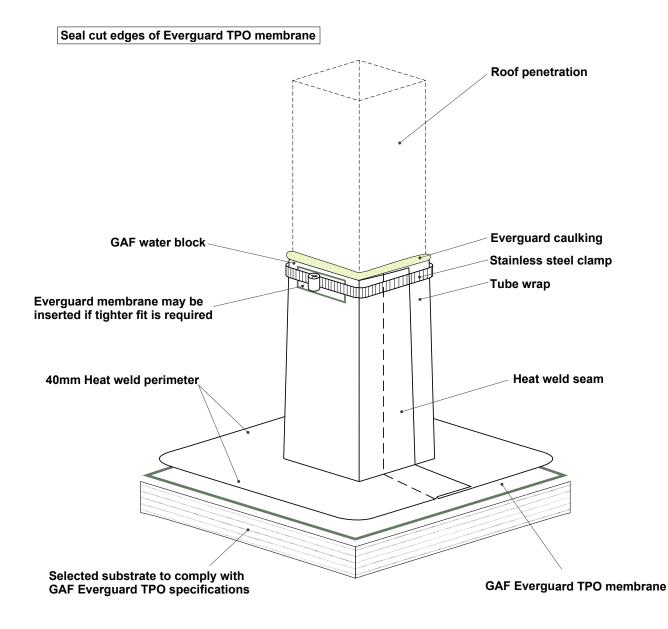

| GAF | DRAWING:<br>SQUARE TUBE WRAP          | DATE:<br>10 JUNE 2014 | detail:<br>505 |                                    |
|-----|---------------------------------------|-----------------------|----------------|------------------------------------|
|     | DETAILS FOR:<br>EVERGUARD TPO ROOFING | SCALE:<br>N/A         |                | BRANZ Appraised<br>Apprasal No 529 |