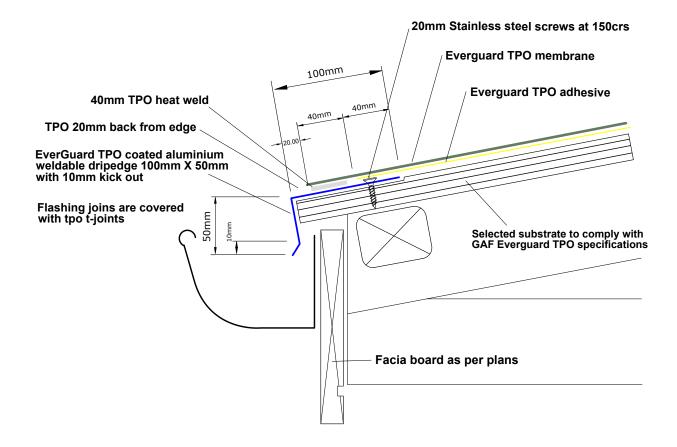

| GAE | DRAWING: WELDABLE TPO COATED<br>DRIP EDGE FLASHING | DATE:<br>01 MARCH 2019 | detail:<br>110 |                                           |
|-----|----------------------------------------------------|------------------------|----------------|-------------------------------------------|
| GAP | DETAILS FOR:<br>EVERGUARD TPO ROOFING              | SCALE:<br>NTS          |                | <b>BRANZ Appraised</b><br>Apprasal No 529 |