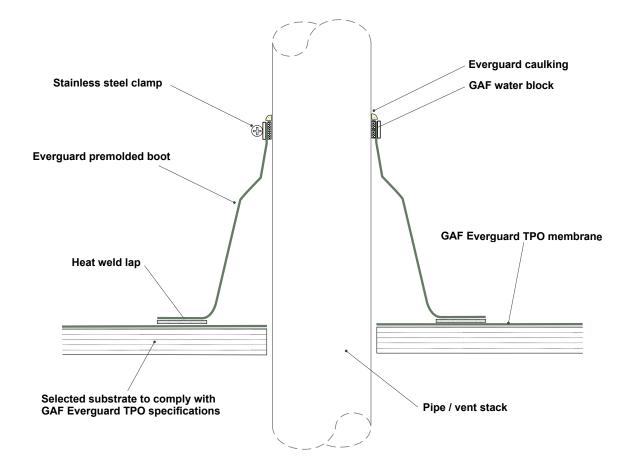

| GAE | DRAWING:<br>PREMOLDED PIPE BOOT       | DATE:<br>10 JUNE 2014 | DETAIL:<br>509 |                                           |
|-----|---------------------------------------|-----------------------|----------------|-------------------------------------------|
| GAP | DETAILS FOR:<br>EVERGUARD TPO ROOFING | SCALE:<br>N/A         |                | <b>BRANZ Appraised</b><br>Apprasal No 529 |