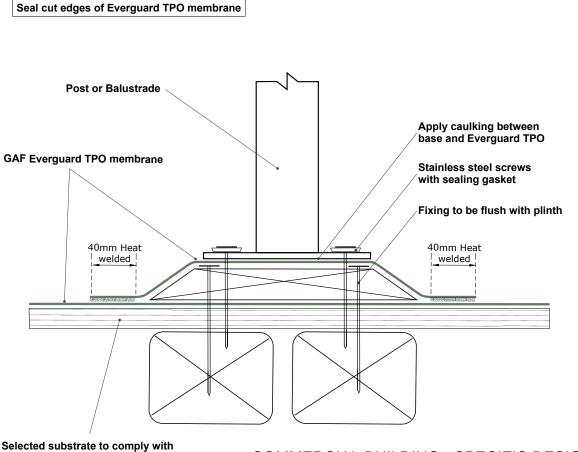

CONSTRUCTION DETAILS FOR 'GAF TPO SINGLE-PLY ROOFING SYSTEM'

Selected substrate to comply with GAF Everguard TPO specifications

COMMERCIAL BUILDING - SPECIFIC DESIGN

| GAF | DRAWING:<br>POST OR BALUSTRADE BASE   | DATE:<br>6 DEC 2019 | detail:<br>407 |                                           |
|-----|---------------------------------------|---------------------|----------------|-------------------------------------------|
|     | DETAILS FOR:<br>EVERGUARD TPO ROOFING | SCALE:<br>N/A       |                | <b>BRANZ Appraised</b><br>Apprasal No 529 |