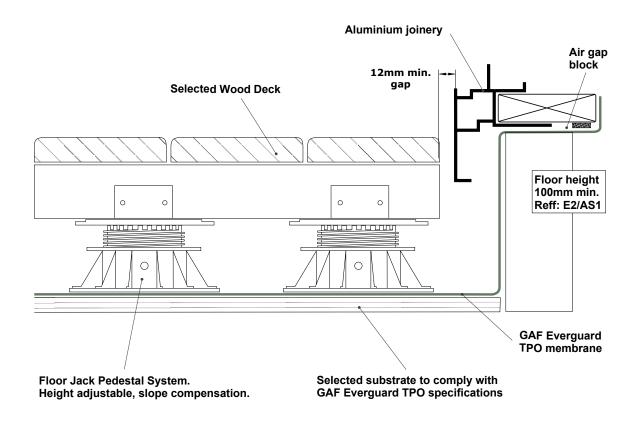

| GAF | DRAWING: FLOOR JACK PEDESTAL -<br>TERMINATION | DATE:<br>10 JUNE 2014 | DETAIL: 602 |                                           |
|-----|-----------------------------------------------|-----------------------|-------------|-------------------------------------------|
|     | DETAILS FOR:<br>EVERGUARD TPO ROOFING         | SCALE:<br>N/A         |             | <b>BRANZ Appraised</b><br>Apprasal No 529 |