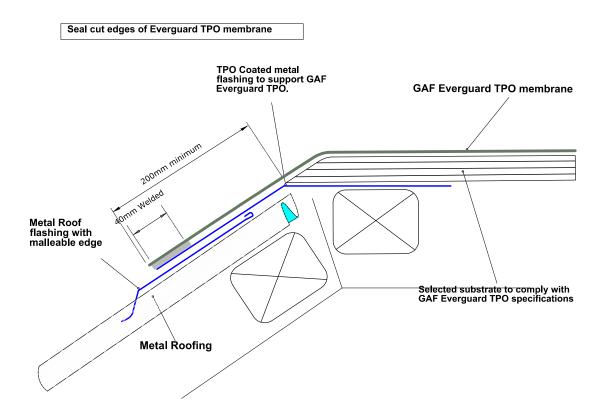

| GAF | DRAWING:<br>TRANSITION - METAL ROOF   | DATE:<br>10 JUNE 2014 | detail:<br>301 |                                           |
|-----|---------------------------------------|-----------------------|----------------|-------------------------------------------|
|     | DETAILS FOR:<br>EVERGUARD TPO ROOFING | SCALE:<br>N/A         |                | <b>BRANZ Appraised</b><br>Apprasal No 529 |