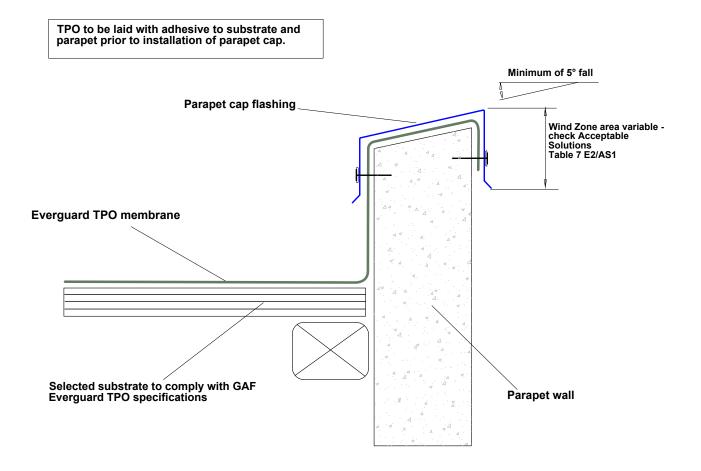

| GAE | DRAWING:<br>PARAPET FLASHING          | DATE:<br>10 JUNE 2014 | detail:<br>101 |                                    |
|-----|---------------------------------------|-----------------------|----------------|------------------------------------|
| GAP | DETAILS FOR:<br>EVERGUARD TPO ROOFING | SCALE:<br>N/A         |                | BRANZ Appraised<br>Apprasal No 529 |