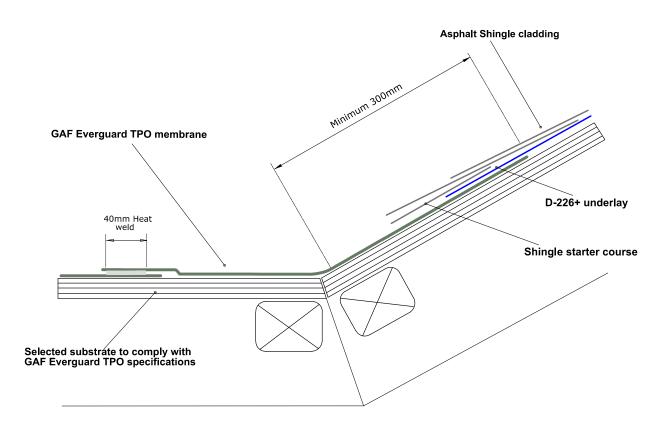

| GAF | DRAWING:<br>SHINGLE ROOF TO TPO       | DATE:<br>10 JUNE 2014 | detail:<br>304 |                                           |
|-----|---------------------------------------|-----------------------|----------------|-------------------------------------------|
|     | DETAILS FOR:<br>EVERGUARD TPO ROOFING | SCALE:<br>N/A         |                | <b>BRANZ Appraised</b><br>Apprasal No 529 |