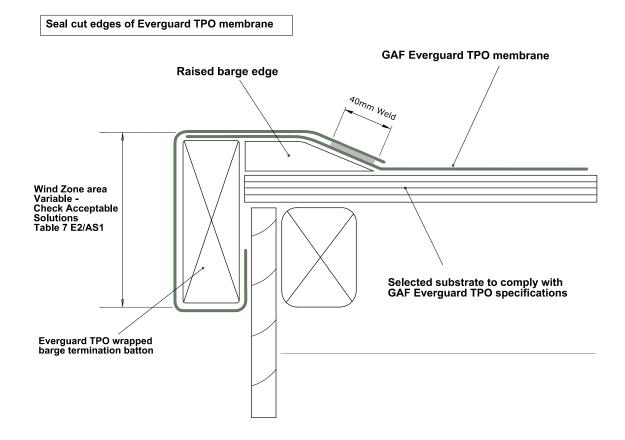

| GAE | DRAWING:<br>BARGE FLASHING ALT        | DATE:<br>10 JUNE 2014 | DETAIL:<br>106 |                                           |
|-----|---------------------------------------|-----------------------|----------------|-------------------------------------------|
| GAP | DETAILS FOR:<br>EVERGUARD TPO ROOFING | SCALE:<br>N/A         |                | <b>BRANZ Appraised</b><br>Apprasal No 529 |