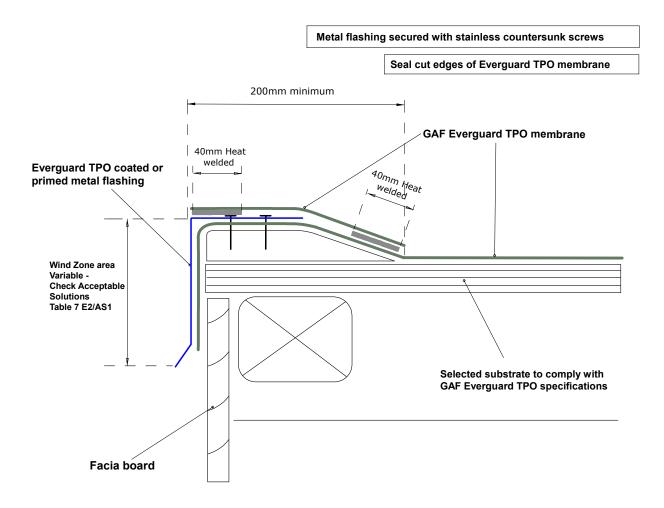

| GAE | DRAWING:<br>DRIP EDGE SYSTEM          | DATE:<br>10 JUNE 2014 | DETAIL:<br>104 |                                           |
|-----|---------------------------------------|-----------------------|----------------|-------------------------------------------|
| GAF | DETAILS FOR:<br>EVERGUARD TPO ROOFING | SCALE:<br>N/A         |                | <b>BRANZ Appraised</b><br>Apprasal No 529 |