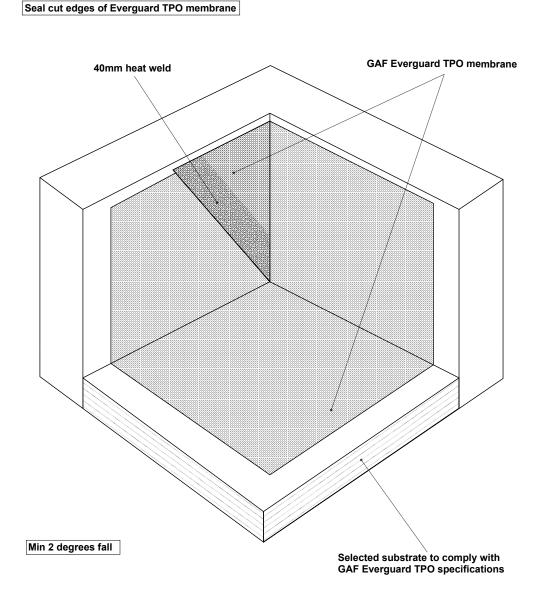

| GAF | DRAWING:<br>FLUTED OUTSIDE CORNER     | DATE:<br>10 JUNE 2014 | detail:<br>405 |                                           |
|-----|---------------------------------------|-----------------------|----------------|-------------------------------------------|
|     | DETAILS FOR:<br>EVERGUARD TPO ROOFING | SCALE:<br>N/A         |                | <b>BRANZ Appraised</b><br>Apprasal No 529 |