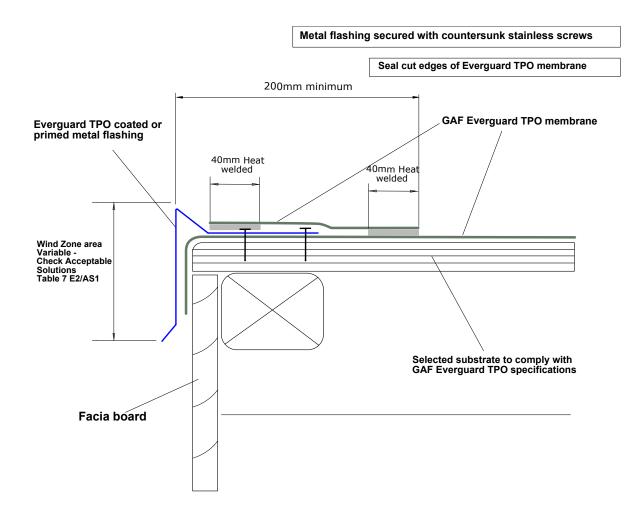

| GAE | DRAWING:<br>DRIP EDGE SYSTEM          | DATE:<br>10 JUNE 2014 | DETAIL:<br>104 |                                           |
|-----|---------------------------------------|-----------------------|----------------|-------------------------------------------|
| GAF | DETAILS FOR:<br>EVERGUARD TPO ROOFING | SCALE:<br>N/A         |                | <b>BRANZ Appraised</b><br>Apprasal No 529 |