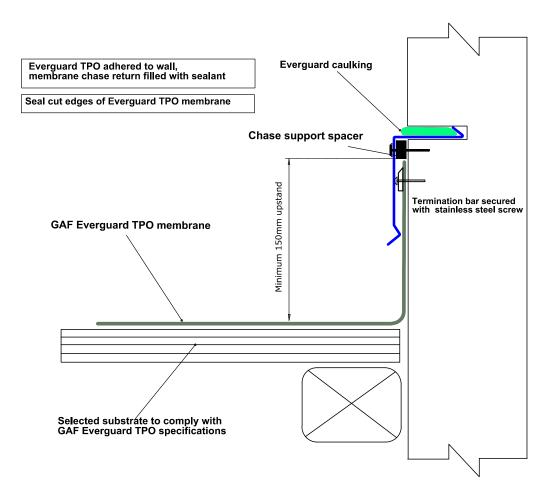

| GAE | DRAWING:<br>CHASE FLASHING SYSTEM     | DATE:<br>10 JUNE 2014 | DETAIL:<br>201 |                                           |
|-----|---------------------------------------|-----------------------|----------------|-------------------------------------------|
| GAP | DETAILS FOR:<br>EVERGUARD TPO ROOFING | SCALE:<br>N/A         |                | <b>BRANZ Appraised</b><br>Apprasal No 529 |

| GAE | DRAWING:<br>CHASE FLASHING SYSTEM     | DATE:<br>10 JUNE 2014 | DETAIL:<br>202 |                                           |
|-----|---------------------------------------|-----------------------|----------------|-------------------------------------------|
| GAF | DETAILS FOR:<br>EVERGUARD TPO ROOFING | SCALE:<br>N/A         |                | <b>BRANZ Appraised</b><br>Apprasal No 529 |