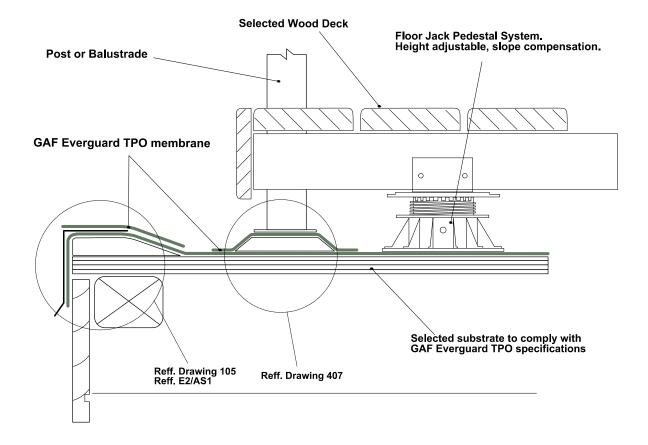

CONSTRUCTION DETAILS FOR 'GAF TPO SINGLE-PLY ROOFING SYSTEM'

Selected substrate to comply with GAF Everguard TPO specifications

COMMERCIAL BUILDING - SPECIFIC DESIGN

| GAF | DRAWING:<br>POST OR BALUSTRADE BASE   | DATE:<br>6 DEC 2019 | detail:<br>407 |                                           |
|-----|---------------------------------------|---------------------|----------------|-------------------------------------------|
|     | DETAILS FOR:<br>EVERGUARD TPO ROOFING | SCALE:<br>N/A       |                | <b>BRANZ Appraised</b><br>Apprasal No 529 |