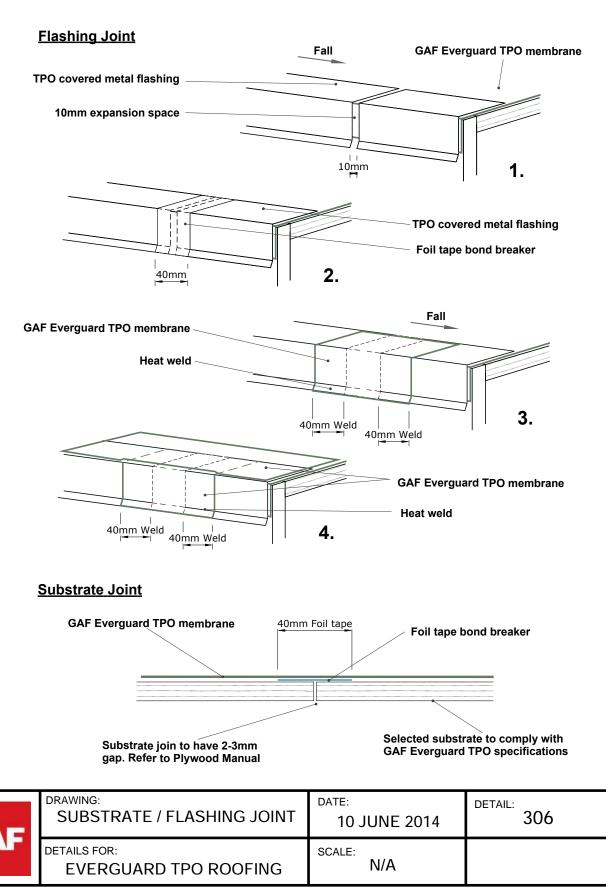

| DATE:<br>10 JUNE 2014 | detail:<br>304 |                                           |
|-----|---------------------------------------|-----------------------|----------------|-------------------------------------------|
|     | DETAILS FOR:<br>EVERGUARD TPO ROOFING | SCALE:<br>N/A         |                | <b>BRANZ Appraised</b><br>Apprasal No 529 |





| GAF | DRAWING:<br>TPO TO ALUMINIUM JOINERY  | DATE:<br>10 JUNE 2014 | DETAIL:<br>305 |                                           |
|-----|---------------------------------------|-----------------------|----------------|-------------------------------------------|
|     | DETAILS FOR:<br>EVERGUARD TPO ROOFING | SCALE:<br>N/A         |                | <b>BRANZ Appraised</b><br>Apprasal No 529 |



BRANZ Appraised

Apprasal No 529







| CAE | DRAWING:<br>T-JOINT / END JOINT DETAIL | DATE:<br>10 JUNE 2014 | detail:<br>401 |                                           |
|-----|----------------------------------------|-----------------------|----------------|-------------------------------------------|
| GAP | DETAILS FOR:<br>EVERGUARD TPO ROOFING  | SCALE:<br>N/A         |                | <b>BRANZ Appraised</b><br>Apprasal No 529 |



CONSTRUCTION DETAILS FOR 'GAF TPO SINGLE-PLY ROOFING SYSTEM'

#### Seal cut edges of Everguard TPO membrane

Min 2 degrees fall



| GAF | DRAWING:<br>PRE-FORMED INSIDE CORNER  | DATE:<br>10 JUNE 2014 | detail:<br>402 |                                           |
|-----|---------------------------------------|-----------------------|----------------|-------------------------------------