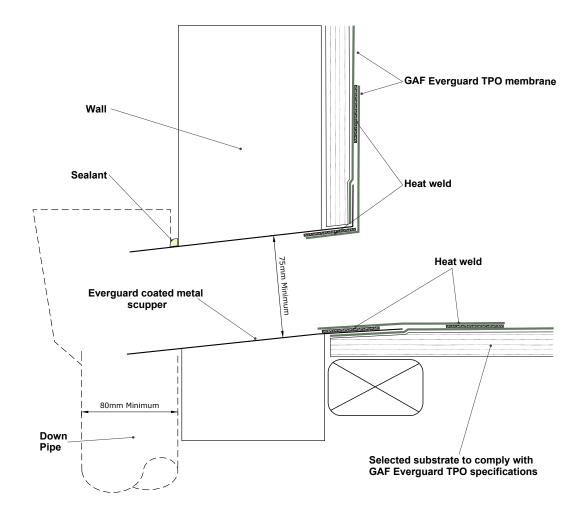

| GAE | DRAWING:<br>COATED METAL SCRUPPER     | DATE:<br>10 JUNE 2014 | DETAIL:<br>507 |                                           |
|-----|---------------------------------------|-----------------------|----------------|-------------------------------------------|
| GAP | DETAILS FOR:<br>EVERGUARD TPO ROOFING | SCALE:<br>N/A         |                | <b>BRANZ Appraised</b><br>Apprasal No 529 |