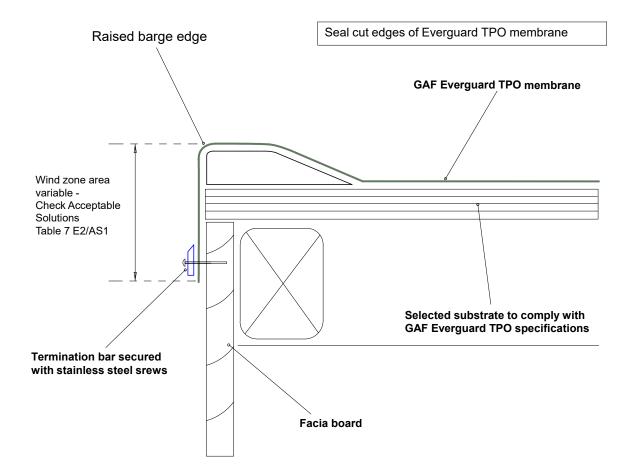

| GAE | DRAWING:<br>BARGE FLASHING SYSTEM     | DATE:<br>10 JUNE 2014 | detail:<br>105 |                                           |
|-----|---------------------------------------|-----------------------|----------------|-------------------------------------------|
| GAP | DETAILS FOR:<br>EVERGUARD TPO ROOFING | SCALE:<br>N/A         |                | <b>BRANZ Appraised</b><br>Apprasal No 529 |