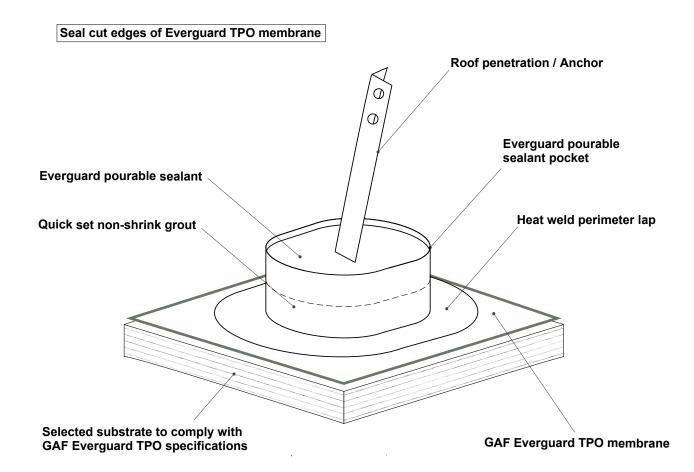

#### Seal cut edges of Everguard TPO membrane

| GAF | DRAWING:<br>HIGH TEMP STACK FLASHING  | DATE:<br>10 JUNE 2014 | detail:<br>503 |                                           |
|-----|---------------------------------------|-----------------------|----------------|-------------------------------------------|
|     | DETAILS FOR:<br>EVERGUARD TPO ROOFING | SCALE:<br>N/A         |                | <b>BRANZ Appraised</b><br>Apprasal No 529 |

| GAF | DRAWING:<br>POURABLE SEALANT POCKET   | DATE:<br>10 JUNE 2014 | DETAIL:<br>504 |                                           |
|-----|---------------------------------------|-----------------------|----------------|-------------------------------------------|
|     | DETAILS FOR:<br>EVERGUARD TPO ROOFING | SCALE:<br>N/A         |                | <b>BRANZ Appraised</b><br>Apprasal No 529 |