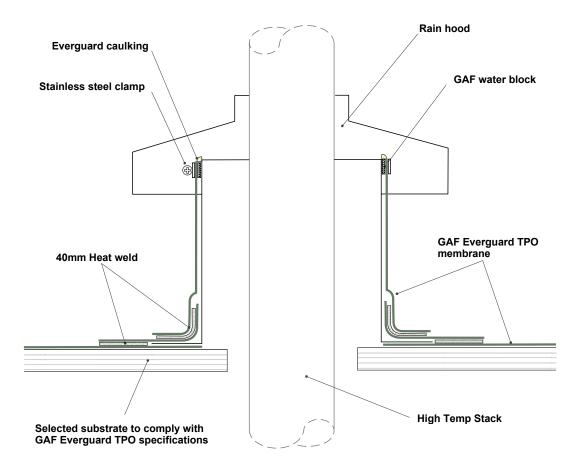

#### Seal cut edges of Everguard TPO membrane

| GAF | DRAWING:<br>HIGH TEMP STACK FLASHING  | DATE:<br>10 JUNE 2014 | detail:<br>503 |                                           |
|-----|---------------------------------------|-----------------------|----------------|-------------------------------------------|
|     | DETAILS FOR:<br>EVERGUARD TPO ROOFING | SCALE:<br>N/A         |                | <b>BRANZ Appraised</b><br>Apprasal No 529 |