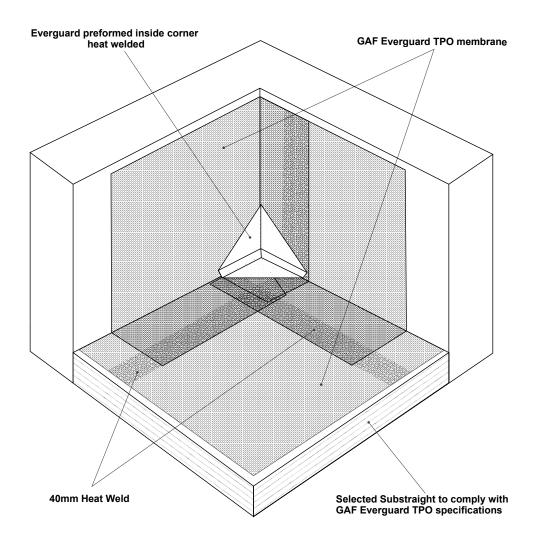

#### Seal cut edges of Everguard TPO membrane

Min 2 degrees fall

| GAF | DRAWING:<br>PRE-FORMED INSIDE CORNER  | DATE:<br>10 JUNE 2014 | detail:<br>402 |                                           |
|-----|---------------------------------------|-----------------------|----------------|-------------------------------------------|
|     | DETAILS FOR:<br>EVERGUARD TPO ROOFING | SCALE:<br>N/A         |                | <b>BRANZ Appraised</b><br>Apprasal No 529 |