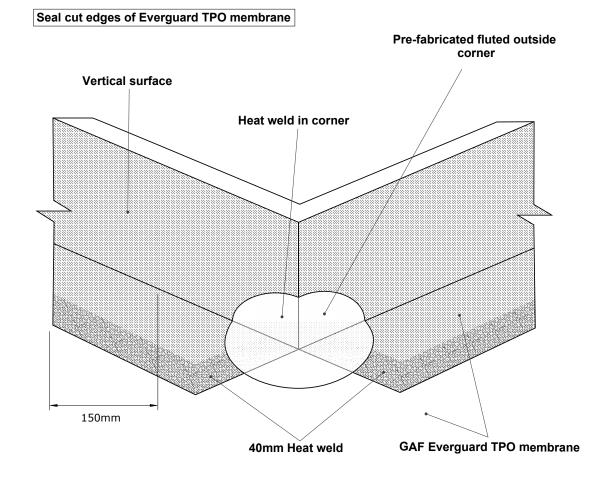

| GAF | DRAWING:<br>FLUTED OUTSIDE CORNER     | DATE:<br>10 JUNE 2014 | detail:<br>405 |                                           |
|-----|---------------------------------------|-----------------------|----------------|-------------------------------------------|
|     | DETAILS FOR:<br>EVERGUARD TPO ROOFING | SCALE:<br>N/A         |                | <b>BRANZ Appraised</b><br>Apprasal No 529 |