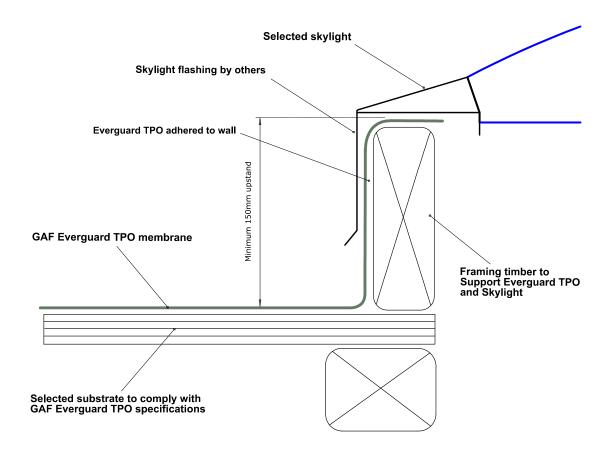

| GAF | DRAWING:<br>SKYLIGHT FLASHING         | DATE:<br>10 JUNE 2014 | DETAIL:<br>204 |                                           |
|-----|---------------------------------------|-----------------------|----------------|-------------------------------------------|
|     | DETAILS FOR:<br>EVERGUARD TPO ROOFING | SCALE:<br>N/A         |                | <b>BRANZ Appraised</b><br>Apprasal No 529 |