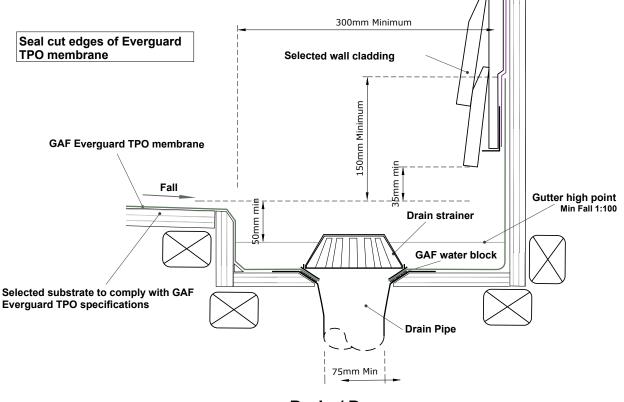

CONSTRUCTION DETAILS FOR 'GAF TPO SINGLE-PLY ROOFING SYSTEM'

Drain / Dropper

# Low Point Outlet

| GAE | DRAWING:<br>DRAIN / DROPPER           | DATE:<br>10 JUNE 2014 | DETAIL:<br>506 |                                           |
|-----|---------------------------------------|-----------------------|----------------|-------------------------------------------|
| GAP | DETAILS FOR:<br>EVERGUARD TPO ROOFING | SCALE:<br>N/A         |                | <b>BRANZ Appraised</b><br>Apprasal No 529 |