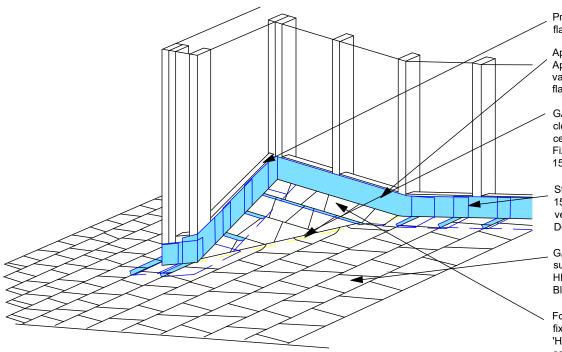

www.gafroofing.co.nz

CONSTRUCTION DETAILS FOR 'GAF ASPHALT SHINGLE ROOFING SYSTEM'

Provide continuous support to flashing upstand

Apron flashing from butynol. Apron flashing to extend past valley 150mm. For apron flashing refer to Detail-30

GAF shingles to be no closer than 50mm to centre line of valley. Fixings no closer than 150mm to valley line

Step flashing to provide 150mm min horizontal & vertical coverage. Refer to Detail-12

GAF asphalt shingles fixed to substrate with stainless steel or HDG clouts and 'Holdfast Blackjack' roof cement

For aesthetic purposes, shingle fixed over apron flashing with 'Holdfast Blackjack' roof cement as per manufacturers specs

| GAF | DRAWING:<br>INTERNAL VALLEY / CRICKET   | DATE:<br>30 AUG 2018 | detail:<br><b>31</b> | BRANZ Appraised<br>Apprasal No 529 |
|-----|-----------------------------------------|----------------------|----------------------|------------------------------------|
|     | DETAILS FOR:<br>ASPHALT SHINGLE ROOFING | SCALE:<br>N/A        |                      |                                    |