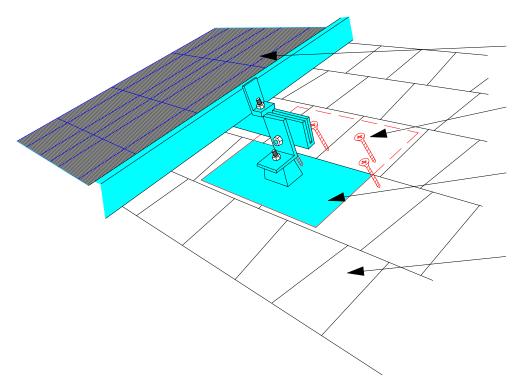

CONSTRUCTION DETAILS FOR 'GAF ASPHALT SHINGLE ROOFING SYSTEM'

PV Solar panel or other light weight roof mounted item

Counter sunk stainless steel screws, cauked and sealed. Lift shingle to insert screws, do not penetrate top layer of shingles

Typical mount bracket - Slide under top layer of shingles allowing rainwater to run off to shingles below.

GAF asphalt shingles fixed to substrate with stainless steel or HDG clouts and 'Holdfast Blackjack' roof cement

| GAF | DRAWING: PV SOLAR PANEL MOUNT        | DATE:<br>30 AUG 2018 | DETAIL: 32 | BRANZ Appraised<br>Apprasal No 529 |
|-----|--------------------------------------|----------------------|------------|------------------------------------|
|     | DETAILS FOR: ASPHALT SHINGLE ROOFING | SCALE: N/A           |            |                                    |