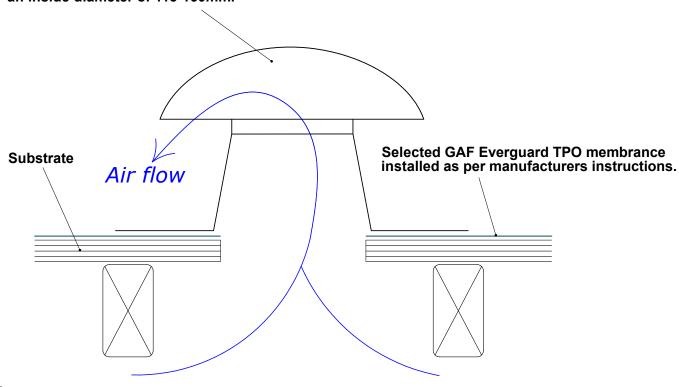

www.gafroofing.co.nz

CONSTRUCTION DETAILS FOR 'GAF TPO SINGLE-PLY ROOFING SYSTEM'

Masterflow TPO vent for TPO and Torch system. Aluminium powder coated in white, grey or black with an inside diameter of 115-160mm.

1. Use 2 GAF Masterflow vents per 70m2 area. Ensure cross flow ventilation between blocking supports. 2 Castellated battens can be used under plywood substrate or 20mm holes applied to the blocking. 3. Substrate to comply with GAF substrate checklist readiness sheet www.gafroofing.co.nz/tpo-docs/

4. Ventilation is not required with PIR ISO insulation board substrate.

| GAF | DRAWING: MASTERFLOW VENT           | DATE: 24 APRIL 2021 | DETAIL: 510 | BRANZ Appraised<br>Apprasal No 529 |
|-----|------------------------------------|---------------------|-------------|------------------------------------|
|     | DETAILS FOR: EVERGUARD TPO ROOFING | SCALE: N/A          |             |                                    |