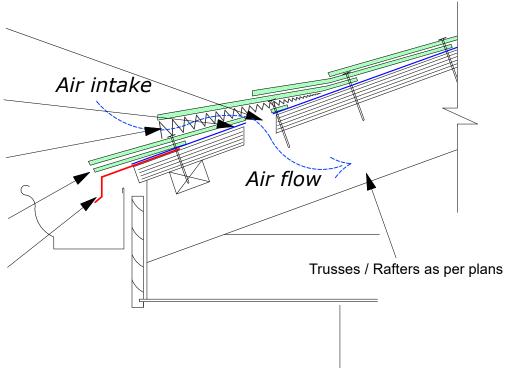

CONSTRUCTION DETAILS FOR 'GAF ASPHALT SHINGLE ROOFING SYSTEM'

Note: Cobra Intake-Pro must be installed to manufacturer's specifications and installation instructions.

Slots cut in plywood substrate to allow for ventallation. Cobra Intake PRO to be installed over slots, fixed with 45mm clouts

GAF Weatherwatch peel and stick must be used around the air slots

Cobra® IntakePro™ vent system to be used when ventilation at eaves or soffit is inadequate. Min compatable roof picth = 18.5°

> Shingles to overhang dripedge flashing min 5mm

Drip edge flashing with min 90mm return and 20mm face with 10mm kick out

| GAF | DRAWING: SURFACE INTAKE VENT         | DATE:<br>30 JAN 2021 | PAGE: 33.1 | BRANZ Appraised<br>Apprasal No 529 |
|-----|--------------------------------------|----------------------|------------|------------------------------------|
|     | DETAILS FOR: ASPHALT SHINGLE ROOFING | SCALE: N/A           |            |                                    |