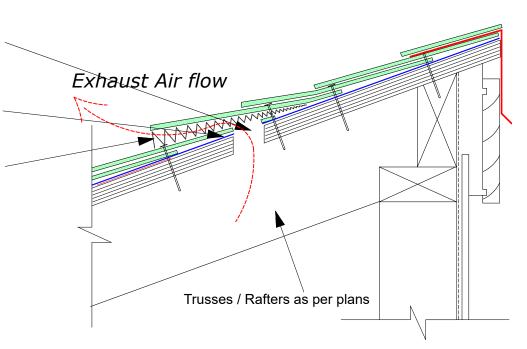

www.gafroofing.co.nz

CONSTRUCTION DETAILS FOR 'GAF ASPHALT SHINGLE ROOFING SYSTEM'

Note: Cobra Intake-Pro must be installed to manufacturer's specifications and installation instructions.

Slots cut in plywood substrate to allow for ventallation. Cobra Intake PRO to be installed over slots, fixed with 45mm clouts

GAF Weatherwatch peel and stick must be used around the air slots

Cobra® IntakePro™ vent system to be used as an option when ridge venting is inadequate / impossible. Min compatable roof picth = 18.5°

> Note: The amount of exhaust ventilation must never exceed the amount of intake ventilation at the soffit or eaves

| GAF | DRAWING:<br>SURFACE EXHAUST VENT        | DATE:<br>30 JAN 2021 | PAGE: 33.2 | BRANZ Appraised<br>Apprasal No 529 |
|-----|-----------------------------------------|----------------------|------------|------------------------------------|
|     | DETAILS FOR:<br>ASPHALT SHINGLE ROOFING | SCALE:<br>N/A        |            |                                    |