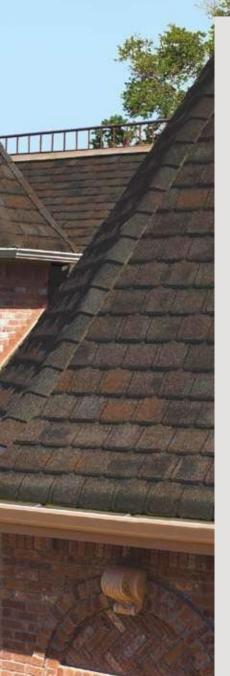

# "Timeless Beauty... Uncompromising Performance"

Cotta

Terra

With its genuine slate-like appearance and Super-Heavyweight "Plus" construction. Camelot<sup>®</sup> may be the finest asphalt shingle ever made!

#### for **PROPERTY** OWNERS

- Affordable Luxury... Camelot® is GAF-Elk's top-of-the-line shingleyet it's only a fraction of the cost of expensive slate or wood shakes
- Breathtakingly Beautiful... Unique design and striking color blends create maximum "curb appeal"
- Super-Heavyweight "Plus" Construction... Over 400 lbs. per square for ultimate durability (in fact, each layer of Camelot<sup>®</sup> shingles is up to 60% thicker than each layer of many other "premium" asphalt shingles)
- Stays In Place... Double row of Dura Grip<sup>®</sup> adhesive seals each shingle tightly and reduces the risk of shingle blow-off. Shingles warranted to withstand winds up to 130 mph!<sup>†</sup>
- High Performance... Custom specified, ultra-high performance Micro Weave<sup>®</sup> core provides better protection layer for layer
- StainGuard<sup>®</sup> Protection... Helps assure the beauty of your roof against unsightly blue-green algae\*
- Safer... Class A fire listing from Underwriters Laboratories, the highest rating possible
- Peace Of Mind... Lifetime ltd. transferable warranty with Smart Choice® Protection (non-prorated material and installation coverage) for the first ten years\*
- Perfect Finishing Touch... Premium Timbertex<sup>®</sup> ridge cap shingles with StainGuard<sup>®</sup> protection lend the perfect finishing touch