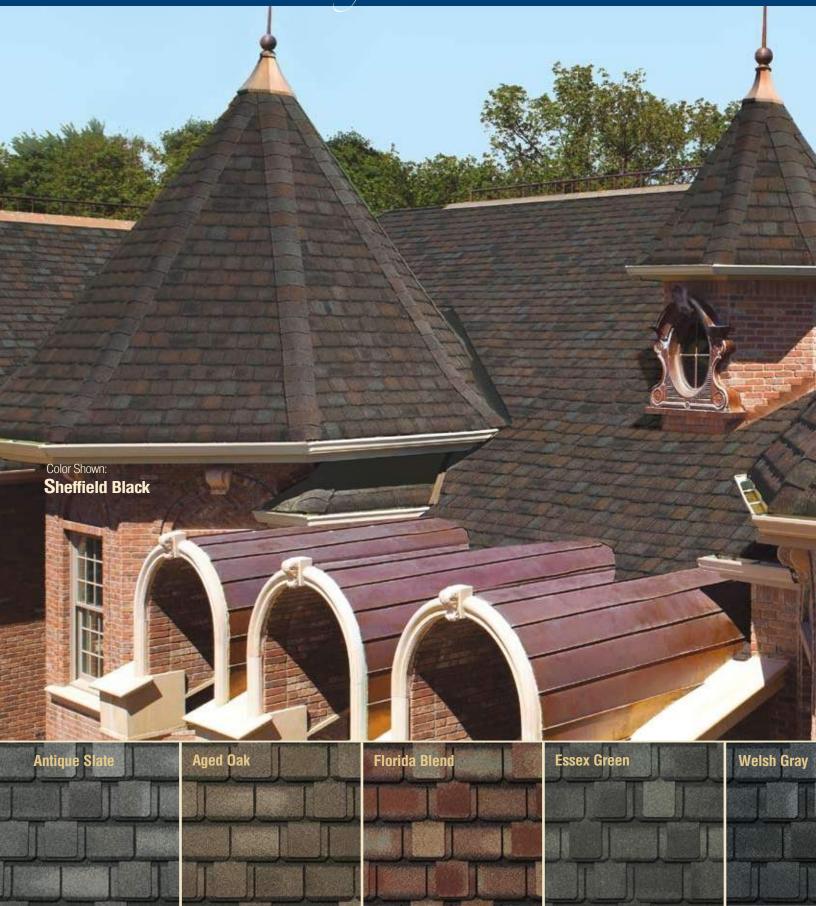

# "Timeless Beauty... Uncompromising Performance"

Cotta

Terra

With its genuine slate-like appearance and Super-Heavyweight "Plus" construction. Camelot<sup>®</sup> may be the finest asphalt shingle ever made!

\*See ltd. warranty for complete coverage and restrictions.

San Gabriel

<sup>1</sup>Wind speed coverage on Camelot shingles requires special installation. See ltd. warranty for details. Note: It is difficult to reproduce the color clarity and actual color blends of these products. Before selecting your color, please ask to see several full-size shingles.

Sheffield Black

Williamsburg Slate